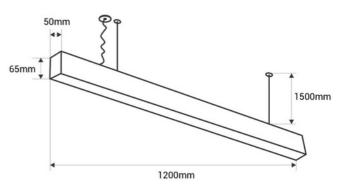

## **Product data**

| Housing color           | White (use), Black (use), Silver (to use) |
|-------------------------|-------------------------------------------|
| High                    | 65mm                                      |
| Width                   | 50mm                                      |
| Opening angle (°)       | 120                                       |
| Certs                   | CE, ROHS                                  |
| Energy efficiency class | F                                         |
| CRI                     | 80-85                                     |
| Dimmable                | No                                        |
| Guarantee               | 5 years                                   |
| IP                      | IP20                                      |
| Kelvin (K)              | 3000, 4000, 5000                          |
| Long                    | 1200mm                                    |
| Lumens (Lm)             | 3400                                      |
| Material                | Aluminum                                  |
| Material diffuser       | Polycarbonate                             |
| Assembly                | Suspension                                |
| Orientable              | No                                        |
| Power (W)               | 40                                        |
| Sensor                  | No                                        |
| Nominal Voltage (V)     | 220 - 240 V AC                            |
| Type of LED             | CHIP San'an                               |
| Key                     | CCT                                       |