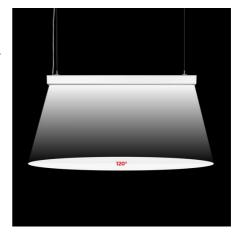

## **Product data**

| Housing color           | White (use), Black (use), Silver (to use) |
|-------------------------|-------------------------------------------|
| High                    | 65mm                                      |
| Width                   | 50mm                                      |
| Opening angle (°)       | 120                                       |
| Certs                   | CE, ROHS                                  |
| Energy efficiency class | F                                         |
| CRI                     | 80-85                                     |
| Dimmable                | No                                        |
| Guarantee               | 5 years                                   |
| IP                      | IP20                                      |
| Kelvin (K)              | 3000, 4000, 5000                          |
| Long                    | 1200mm                                    |
| Lumens (Lm)             | 3400                                      |
| Material                | Aluminum                                  |
| Material diffuser       | Polycarbonate                             |
| Assembly                | Suspension                                |
| Orientable              | No                                        |
| Power (W)               | 40                                        |
| Sensor                  | No                                        |
| Nominal Voltage (V)     | 220 - 240 V AC                            |
| Type of LED             | CHIP San'an                               |
| Key                     | CCT                                       |