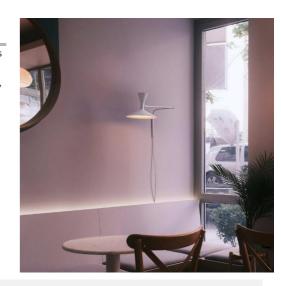

## Design wall lamp "NIM" - E14 + G9

Wall lamp designed "NIM", in white or black finish. This applique stands out for its style and versatility, thanks to its double shade that emits light in two directions. With a minimalist design inspired by industrial lamps from the 1950s, it adds a unique decorative touch to the modern home. Perfect for living rooms, bedrooms, or reading areas, as well as restaurants or commercial spaces seeking an elegant and sophisticated touch. \*\*Accepts E14 and G9 bulbs - NOT included\*\*