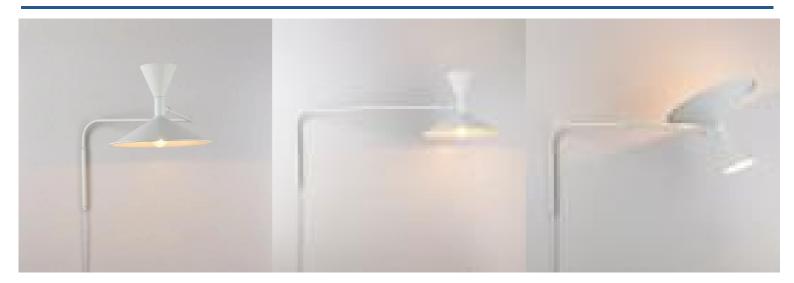

## Design wall lamp "NIM" - E14 + G9

Wall lamp designed "NIM", in white or black finish. This applique stands out for its style and versatility, thanks to its double shade that emits light in two directions. With a minimalist design inspired by industrial lamps from the 1950s, it adds a unique decorative touch to the modern home. Perfect for living rooms, bedrooms, or reading areas, as well as restaurants or commercial spaces seeking an elegant and sophisticated touch. \*\*Accepts E14 and G9 bulbs - NOT included\*\*