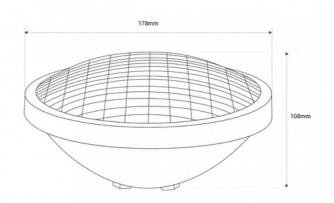

## **Product data**

| Light temperature       | 3000°K, 6500K                        |
|-------------------------|--------------------------------------|
| Certs                   | CE, ROHS                             |
| Energy efficiency class | A+ (2021)                            |
| Dimensions (mm) LxWxH   | Ø178x108                             |
| Dimmable                | No                                   |
| Frequency of Use        | normal                               |
| Guarantee               | According to legal warranty: 3 years |
| IP                      | IP68                                 |
| Kelvin (K)              | 3000, 6500                           |
| Lumens (Lm)             | 1800                                 |
| Material                | Stainless steel                      |
| Material diffuser       | Plastic                              |
| Power (W)               | 24                                   |
| Nominal Voltage (V)     | 12V AC                               |
| Type of LED             | SMD 2835                             |
| Key                     | Warm white, Cold white               |
| Outdoor Use             | If                                   |
| Recommended Use         | Swimming Pools                       |
| Service life (h)        | 25,000                               |