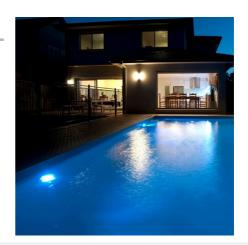

## LED pool spotlight - PAR56 12V AC - 24W - IP68

24W PAR56 submersible pool LED spotlight, available in warm white and cool white tones. It has the highest waterproof rating on the market: IP68, ensuring its resistance and durability. With exceptional lighting quality, these pool lights are perfect for illuminating and enhancing aquatic areas in hotels, sports centers, and more. Don't miss the opportunity to transform your aquatic spaces with style and efficiency! Requires transformer for operation. Suitable for saltwater and freshwater