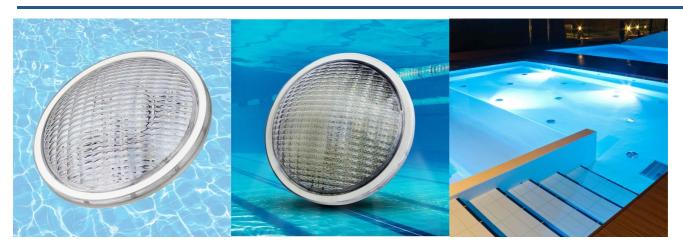

## LED pool spotlight - PAR56 12V AC - 24W - IP68

24W PAR56 submersible pool LED spotlight, available in warm white and cool white tones. It has the highest waterproof rating on the market: IP68, ensuring its resistance and durability. With exceptional lighting quality, these pool lights are perfect for illuminating and enhancing aquatic areas in hotels, sports centers, and more. Don't miss the opportunity to transform your aquatic spaces with style and efficiency! Requires transformer for operation. Suitable for saltwater and freshwater