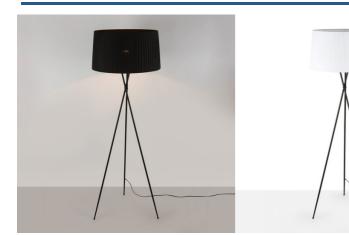

## Tripod floor lamp "PRON" - Cotton lampshade -E27

The tripod floor lamp "PRON" stands out for its modern and elegant design. Combine a black aluminum base with a handcrafted pleated fabric shade, available in white or black. Renew your spaces with this unique design. \*\*Accepts an E27 bulb - NOT included\*\*

| Product variants |                            |  |
|------------------|----------------------------|--|
| Reference        | Attributes                 |  |
| LN3024-B         | Housing color: White (use) |  |
| LN3024-N         | Housing color: Black (use) |  |
| LN3024-RO        | Housing color: Red (use)   |  |