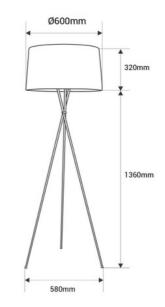

## Product data

| Housing color       | White (use), Black (use), Red (use) |
|---------------------|-------------------------------------|
| Width               | 600                                 |
| Сар                 | E27                                 |
| Certs               | CE, ROHS                            |
| Style               | Design, Minimalist                  |
| Frequency (Hz)      | 50 - 60                             |
| Guarantee           | 10 years                            |
| IP                  | IP20                                |
| Long                | 1680                                |
| Material            | Aluminum                            |
| Material diffuser   | Screen                              |
| Maximum power (W)   | 40                                  |
| Depth               | 580                                 |
| Nominal Voltage (V) | 220 - 240 V AC                      |
| Outdoor Use         | No                                  |
| Recommended Use     | Hotels, Living room                 |