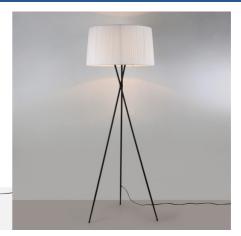

## Tripod floor lamp "PRON" - Cotton lampshade -E27

The tripod floor lamp "PRON" stands out for its modern and elegant design. Combine a black aluminum base with a handcrafted pleated fabric shade, available in white or black. Renew your spaces with this unique design. \*\*Accepts an E27 bulb - NOT included\*\*