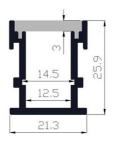

## **Product data**

| Certs                 | CE, ROHS                             |
|-----------------------|--------------------------------------|
| Dimensions (mm) LxWxH | 21x26x2000                           |
| Guarantee             | According to legal warranty: 3 years |
| IP                    | IP54                                 |
| Material              | Aluminum                             |
| Assembly              | Recessed in Floor                    |
| Outdoor Use           | No                                   |