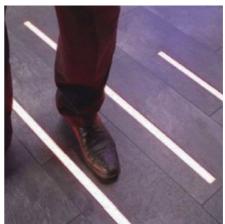

## Ref. BPERF21X26

Aluminum profile for recessed floor lighting, for indoor use. Very useful for marking pathways, illuminating stairs, creating contrasts with the ground, decoration... Use LED strips in the color you prefer, all in the same color or in combinations of colors. Very commonly used in large spaces, staircases in multi-story stores, or in your home, for decorative purposes or to mark any path. Illuminate spaces in a subtle and elegant way. IP54 and impact-resistant IK07. \*Diffuser and plugs not included\*