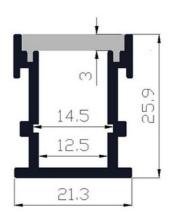

## Aluminum profile for recessed LED strip 21x26mm IP54 (2meters)

## Ref. BPERF21X26

Aluminum profile for recessed floor lighting, for indoor use. Very useful for marking pathways, illuminating stairs, creating contrasts with the ground, decoration... Use LED strips in the color you prefer, all in the same color or in combinations of colors. Very commonly used in large spaces, staircases in multi-story stores, or in your home, for decorative purposes or to mark any path. Illuminate spaces in a subtle and elegant way. IP54 and impact-resistant IK07. \*Diffuser and plugs not included\*

## **Product data**

| Certs                 | CE, ROHS                             |
|-----------------------|--------------------------------------|
| Dimensions (mm) LxWxH | 21x26x2000                           |
| Guarantee             | According to legal warranty: 3 years |
| IP                    | IP54                                 |
| Material              | Aluminum                             |
| Assembly              | Recessed in Floor                    |
| Outdoor Use           | No                                   |