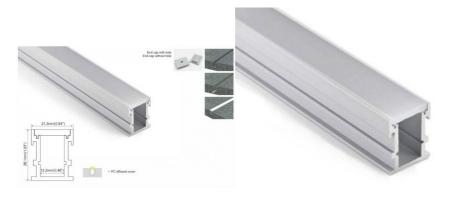

## Aluminum profile for recessed LED strip 21x26mm IP54 (2meters)

## Ref. BPERF21X26

Aluminum profile for recessed floor lighting, for indoor use. Very useful for marking pathways, illuminating stairs, creating contrasts with the ground, decoration... Use LED strips in the color you prefer, all in the same color or in combinations of colors. Very commonly used in large spaces, staircases in multi-story stores, or in your home, for decorative purposes or to mark any path. Illuminate spaces in a subtle and elegant way. IP54 and impact-resistant IK07. \*Diffuser and plugs not included\*

## **Product data**

| Certs                 | CE, ROHS                             |
|-----------------------|--------------------------------------|
| Dimensions (mm) LxWxH | 21x26x2000                           |
| Guarantee             | According to legal warranty: 3 years |
| IP                    | IP54                                 |
| Material              | Aluminum                             |
| Assembly              | Recessed in Floor                    |
| Outdoor Use           | No                                   |