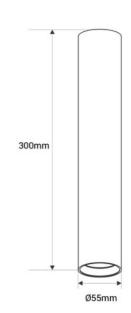

## **Product data**

| Housing color                                                                    | White (use), Black (use), Brass (to use) |
|----------------------------------------------------------------------------------|------------------------------------------|
| High                                                                             | 300mm                                    |
| Width                                                                            | Ø55mm                                    |
| Сар                                                                              | GU10                                     |
| Certs                                                                            | CE, ROHS                                 |
| Guarantee                                                                        | 10 years                                 |
| IP                                                                               | IP20                                     |
| Material                                                                         | Aluminum                                 |
| Assembly                                                                         | Surface                                  |
| Orientable                                                                       | No                                       |
| Maximum power (W)                                                                | 40                                       |
| Nominal Voltage (V)                                                              | 220 - 240 V AC                           |
| Outdoor Use                                                                      | No                                       |
| Recommended UseDining room, Bedrooms, Hotels, Commerce, Restaurants, Living room |                                          |