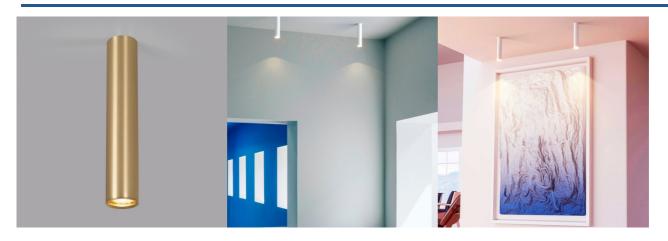

## Aluminum ceiling light "Sandy 30" - 30cm - GU10

Ceiling lamp "Sandy," stands out for its compact and minimalist design, adaptable to modern decorative styles in homes and businesses. Available colors: black, white, brass. \*\*Compatible with one (1) GU10 bulb - (NOT INCLUDED)\*\*

## **Product data**

| Housing color                                                                    | White (use), Black (use), Brass (to use) |
|----------------------------------------------------------------------------------|------------------------------------------|
| High                                                                             | 300mm                                    |
| Width                                                                            | Ø55mm                                    |
| Сар                                                                              | GU10                                     |
| Certs                                                                            | CE, ROHS                                 |
| Guarantee                                                                        | 10 years                                 |
| IP                                                                               | IP20                                     |
| Material                                                                         | Aluminum                                 |
| Assembly                                                                         | Surface                                  |
| Orientable                                                                       | No                                       |
| Maximum power (W)                                                                | 40                                       |
| Nominal Voltage (V)                                                              | 220 - 240 V AC                           |
| Outdoor Use                                                                      | No                                       |
| Recommended UseDining room, Bedrooms, Hotels, Commerce, Restaurants, Living room |                                          |