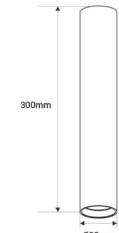

## Product data

| Housing color                                                                    | White (use), Black (use), Brass (to use) |  |
|----------------------------------------------------------------------------------|------------------------------------------|--|
| Width                                                                            | Ø55mm                                    |  |
| Сар                                                                              | GU10                                     |  |
| Certs                                                                            | CE, ROHS                                 |  |
| Guarantee                                                                        | 10 years                                 |  |
| IP                                                                               | IP20                                     |  |
| Long                                                                             | 200mm                                    |  |
| Material                                                                         | Aluminum                                 |  |
| Assembly                                                                         | Surface                                  |  |
| Orientable                                                                       | No                                       |  |
| Maximum power (W)                                                                | 40                                       |  |
| Nominal Voltage (V)                                                              | 220 - 240 V AC                           |  |
| Outdoor Use                                                                      | No                                       |  |
| Recommended UseDining room, Bedrooms, Hotels, Commerce, Restaurants, Living room |                                          |  |