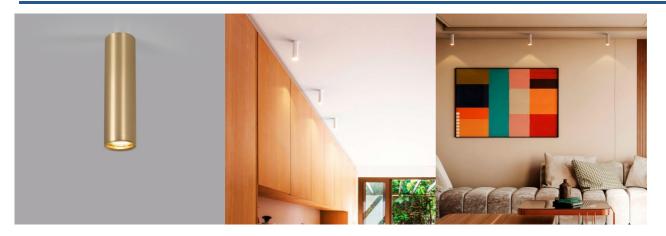

## Aluminum ceiling light "Sandy 20" - 20cm -GU10

"Sandy" ceiling fixture aluminum body, style and functionality in one light fixture. Available in three colors: black, white, and brass. \*\*Accepts one (1) GU10 bulb - NOT INCLUDED\*\*

## Product data

| Housing color                                                                    | White (use), Black (use), Brass (to use) |  |
|----------------------------------------------------------------------------------|------------------------------------------|--|
| Width                                                                            | Ø55mm                                    |  |
| Сар                                                                              | GU10                                     |  |
| Certs                                                                            | CE, ROHS                                 |  |
| Guarantee                                                                        | 10 years                                 |  |
| IP                                                                               | IP20                                     |  |
| Long                                                                             | 200mm                                    |  |
| Material                                                                         | Aluminum                                 |  |
| Assembly                                                                         | Surface                                  |  |
| Orientable                                                                       | No                                       |  |
| Maximum power (W)                                                                | 40                                       |  |
| Nominal Voltage (V)                                                              | 220 - 240 V AC                           |  |
| Outdoor Use                                                                      | No                                       |  |
| Recommended UseDining room, Bedrooms, Hotels, Commerce, Restaurants, Living room |                                          |  |