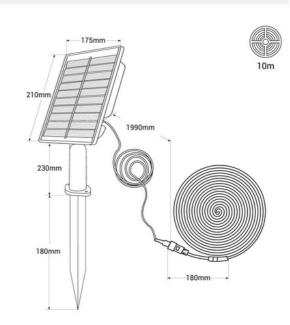

## **Product data**

| Light temperature     | 2700°K (use), RGB (use)              |
|-----------------------|--------------------------------------|
| Autonomy (h)          | 10-12                                |
| Dimensions (mm) LxWxH | Panel: 210 x 175 x 35                |
| Dimmable              | No                                   |
| Maximum intensity (A) | 4AH                                  |
| Power (W)             | 40                                   |
| Sensor                | No                                   |
| Charging time (h)     | 4-6                                  |
| Battery type          | 3.2V                                 |
| Recommended Use       | Garden, Terraces, Balconies, Porches |