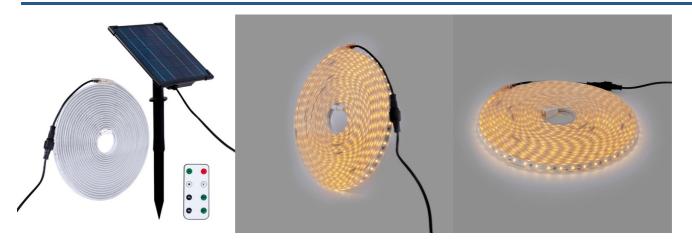

## Outdoor solar LED strip with remote control - RGB / 2700K - 40W - 10 meters - IP65

Solar LED strip for outdoors, available in a 10-meter roll, with a total power of 40W. Thanks to its solar energy system and integrated battery, it allows for a wireless installation and autonomous nighttime lighting without electricity costs. Available in warm white tone (2700K) and RGB. \*\* Includes remote control\*\*