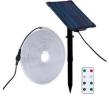

## Outdoor solar LED strip with remote control - RGB / 2700K - 40W - 10 meters - IP65

Solar LED strip for outdoors, available in a 10-meter roll, with a total power of 40W. Thanks to its solar energy system and integrated battery, it allows for a wireless installation and autonomous nighttime lighting without electricity costs. Available in warm white tone (2700K) and RGB. \*\* Includes remote control\*\*

## **Product data**

| Light temperature     | 2700°K (use), RGB (use)              |
|-----------------------|--------------------------------------|
| Autonomy (h)          | 10-12                                |
| Dimensions (mm) LxWxH | Panel: 210 x 175 x 35                |
| Dimmable              | No                                   |
| Maximum intensity (A) | 4AH                                  |
| Power (W)             | 40                                   |
| Sensor                | No                                   |
| Charging time (h)     | 4-6                                  |
| Battery type          | 3.2V                                 |
| Recommended Use       | Garden, Terraces, Balconies, Porches |