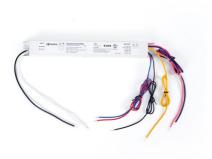

## Ref. PIBU040C1050VDRMK2

Driver for LED CCT linear lights, constant current. Compatible with references: B9040 and B9091. Adjustable multi-current via dip switch: 650/800/1050mA. CCT Control configurable via dip switch. 0-10V Regulation and 12V auxiliary power supply included.