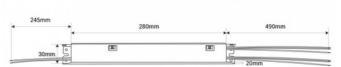

## Ref. PIBU040C1050VDRMK2

Driver for LED CCT linear lights, constant current. Compatible with references: B9040 and B9091. Adjustable multi-current via dip switch: 650/800/1050mA. CCT Control configurable via dip switch. 0-10V Regulation and 12V auxiliary power supply included.

## Product data

| Certs               | CE, ROHS                             |
|---------------------|--------------------------------------|
| Output current mA   | 650 - 1050                           |
| Frequency of Use    | normal                               |
| Guarantee           | According to legal warranty: 3 years |
| IP                  | IP20                                 |
| Material            | Plastic                              |
| Maximum power (W)   | 44.1                                 |
| Output Voltage (V)  | 30-42V DC                            |
| Nominal Voltage (V) | 120-277 V AC                         |
| Outdoor Use         | No                                   |