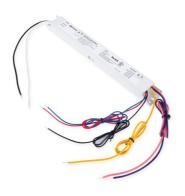

## Ref. PIBU040C1050VDRMK2

Driver for LED CCT linear lights, constant current. Compatible with references: B9040 and B9091. Adjustable multi-current via dip switch: 650/800/1050mA. CCT Control configurable via dip switch. 0-10V Regulation and 12V auxiliary power supply included.