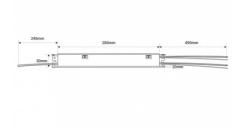

## Product data

| Certs               | CE, ROHS                             |
|---------------------|--------------------------------------|
| Output current mA   | 650 - 1050                           |
| Frequency of Use    | normal                               |
| Guarantee           | According to legal warranty: 3 years |
| IP                  | IP20                                 |
| Material            | Plastic                              |
| Maximum power (W)   | 44.1                                 |
| Output Voltage (V)  | 30-42V DC                            |
| Nominal Voltage (V) | 120-277 V AC                         |
| Outdoor Use         | No                                   |