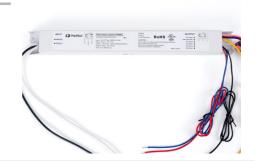

## Ref. PIBU040C1050VDRMK2

Driver for LED CCT linear lights, constant current. Compatible with references: B9040 and B9091. Adjustable multi-current via dip switch: 650/800/1050mA. CCT Control configurable via dip switch. 0-10V Regulation and 12V auxiliary power supply included.