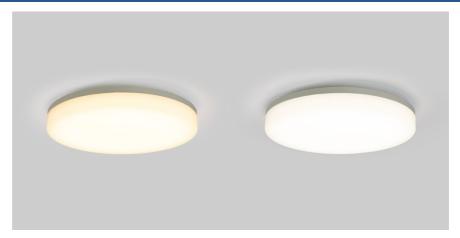

## LED ceiling light 18W - IP44 - Ø26 cm

Modern and functional surface-mounted LED ceiling light, with an opal diffuser that provides uniform lighting, without dark areas or shadows. It has a power of 18W and emits a luminous flux of 1900 lumens. Available in warm white (3000K) and neutral white (4000K). With an IP44 protection rating, it is suitable for humid environments such as bathrooms and covered outdoor areas.

## **Product data**

| Light temperature       | 3000°K (use), 4000°K (use)           |
|-------------------------|--------------------------------------|
| High                    | 55mm                                 |
| Width                   | Ø10.24in                             |
| Opening angle (°)       | 120                                  |
| Certs                   | CE, ROHS                             |
| Energy efficiency class | F                                    |
| CRI                     | 80-85                                |
| Dimmable                | No                                   |
| Power factor (cosφ)     | 0.5                                  |
| Form                    | Circular                             |
| Guarantee               | According to legal warranty: 3 years |
| Kelvin (K)              | 3000, 4000                           |
| Lumens (Lm)             | 1900                                 |
| Material                | Aluminum                             |
| Material diffuser       | Polycarbonate                        |
| Assembly                | Surface                              |
| Orientable              | No                                   |
| Power (W)               | 18                                   |
| Sensor                  | No                                   |
| Nominal Voltage (V)     | 220 - 240 V AC                       |
| Type of LED             | SMD 2835                             |
| Key                     | Warm white, Neutral white            |