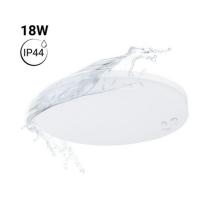

## LED ceiling light 18W - IP44 - Ø26 cm

Modern and functional surface-mounted LED ceiling light, with an opal diffuser that provides uniform lighting, without dark areas or shadows. It has a power of 18W and emits a luminous flux of 1900 lumens. Available in warm white (3000K) and neutral white (4000K). With an IP44 protection rating, it is suitable for humid environments such as bathrooms and covered outdoor areas.

Outdoor Use If
Recommended Use Kitchens, Fascias, Balconies, Bathrooms
Service life (h) 25,000