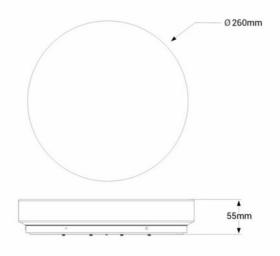

## LED ceiling light 18W - IP44 - Ø26 cm

Modern and functional surface-mounted LED ceiling light, with an opal diffuser that provides uniform lighting, without dark areas or shadows. It has a power of 18W and emits a luminous flux of 1900 lumens. Available in warm white (3000K) and neutral white (4000K). With an IP44 protection rating, it is suitable for humid environments such as bathrooms and covered outdoor areas.

## **Product data**

| Light temperature       | 3000°K (use), 4000°K (use)           |
|-------------------------|--------------------------------------|
| High                    | 55mm                                 |
| Width                   | Ø10.24in                             |
| Opening angle (°)       | 120                                  |
| Certs                   | CE, ROHS                             |
| Energy efficiency class | F                                    |
| CRI                     | 80-85                                |
| Dimmable                | No                                   |
| Power factor (cosφ)     | 0.5                                  |
| Form                    | Circular                             |
| Guarantee               | According to legal warranty: 3 years |
| Kelvin (K)              | 3000, 4000                           |
| Lumens (Lm)             | 1900                                 |
| Material                | Aluminum                             |
| Material diffuser       | Polycarbonate                        |
| Assembly                | Surface                              |
| Orientable              | No                                   |
| Power (W)               | 18                                   |
| Sensor                  | No                                   |
| Nominal Voltage (V)     | 220 - 240 V AC                       |
| Type of LED             | SMD 2835                             |
| Key                     | Warm white, Neutral white            |