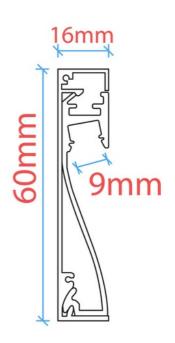

## LED strip profile for baseboard - 60x16mm - With diffuser - 2 meters

Aluminum profile for baseboards, suitable for LED strips up to 9mm. Provides indirect light, enhances safety by marking steps, and protects the LED strip. Profile dimensions: 60 x 16 mm and length of 2 meters. Available in black. Includes diffuser and caps.

## **Product data**

| Housing color     | White (use), Black (use), Gray (to use) |
|-------------------|-----------------------------------------|
| Diffuser          | Negro, Opal                             |
| High              | 60mm                                    |
| Width             | 16mm                                    |
| Certs             | CE, ROHS                                |
| Guarantee         | 10 years                                |
| IP                | IP20                                    |
| Long              | 2000mm                                  |
| Material          | Aluminum                                |
| Material diffuser | Polycarbonate                           |
| Assembly          | Surface                                 |
| Outdoor Use       | No                                      |