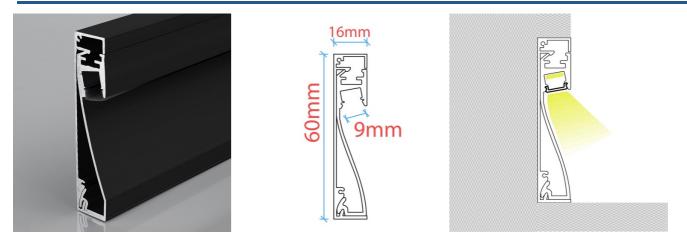

## LED strip profile for baseboard - 60x16mm - With diffuser - 2 meters

Aluminum profile for baseboards, suitable for LED strips up to 9mm. Provides indirect light, enhances safety by marking steps, and protects the LED strip. Profile dimensions: 60 x 16 mm and length of 2 meters. Available in black. Includes diffuser and caps.

## **Product data**

| Housing color     | White (use), Black (use), Gray (to use) |
|-------------------|-----------------------------------------|
| Diffuser          | Negro, Opal                             |
| High              | 60mm                                    |
| Width             | 16mm                                    |
| Certs             | CE, ROHS                                |
| Guarantee         | 10 years                                |
| IP                | IP20                                    |
| Long              | 2000mm                                  |
| Material          | Aluminum                                |
| Material diffuser | Polycarbonate                           |
| Assembly          | Surface                                 |
| Outdoor Use       | No                                      |