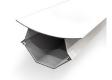

## Double LED strip corner profile - Surface - 85x85 mm - 2 meters

## Ref. BXT-832/714-B+B

Aluminum profile for double LED strip, designed for corner installation. Accepts two LED strips of up to 20mm. Length of 2 meters. Available in white color with a white diffuser. \*\*Does not include staples or plugs\*\*