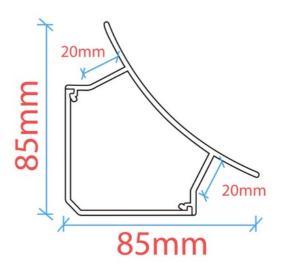

## Double LED strip corner profile - Surface - 85x85 mm - 2 meters

## Ref. BXT-832/714-B+B

Aluminum profile for double LED strip, designed for corner installation. Accepts two LED strips of up to 20mm. Length of 2 meters. Available in white color with a white diffuser. \*\*Does not include staples or plugs\*\*

## Product data

| Case color (use)  | White (use)   |
|-------------------|---------------|
| High              | 85mm          |
| Width             | 85mm          |
| Certs             | CE, ROHS      |
| Guarantee         | 10 years      |
| IP                | IP20          |
| Long              | 2000mm        |
| Material          | Aluminum      |
| Material diffuser | Polycarbonate |
| Assembly          | Surface       |
| Outdoor Use       | No            |