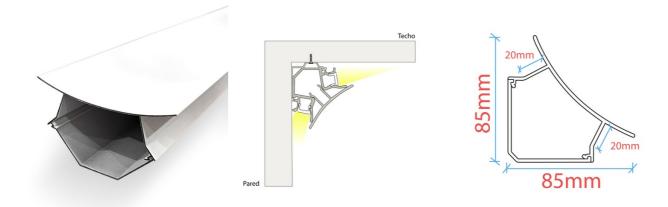

## Double LED strip corner profile - Surface - 85x85 mm - 2 meters

## Ref. BXT-832/714-B+B

Aluminum profile for double LED strip, designed for corner installation. Accepts two LED strips of up to 20mm. Length of 2 meters. Available in white color with a white diffuser. \*\*Does not include staples or plugs\*\*

## Product data

| Case color (use)  | White (use)   |
|-------------------|---------------|
| High              | 85mm          |
| Width             | 85mm          |
| Certs             | CE, ROHS      |
| Guarantee         | 10 years      |
| IP                | IP20          |
| Long              | 2000mm        |
| Material          | Aluminum      |
| Material diffuser | Polycarbonate |
| Assembly          | Surface       |
| Outdoor Use       | No            |