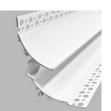

## Profile for LED Strip - Recessed / Trimless for Corner - Wallwasher effect - 90 x 80mm - With diffuser - 2 meters

## Ref. BXT-801-B+B

Curved aluminum profile for corners, with a wall bathing effect. Integrated installation in plasterboard (trimless). Suitable for LED strips up to 20mm. Length of 2 meters. Available in silver color with a white diffuser.