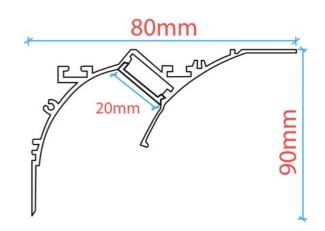

## Profile for LED Strip - Recessed / Trimless for Corner - Wallwasher effect - 90 x 80mm - With diffuser - 2 meters

## **Product data**

| Housing color     | White (use)   |
|-------------------|---------------|
| High              | 90mm          |
| Width             | 80mm          |
| Certs             | CE, ROHS      |
| Guarantee         | 10 years      |
| IP                | IP20          |
| Long              | 2000mm        |
| Material          | Aluminum      |
| Material diffuser | Polycarbonate |
| Assembly          | Integration   |
| Outdoor Use       | No            |
| Recommended Use   | Corners       |