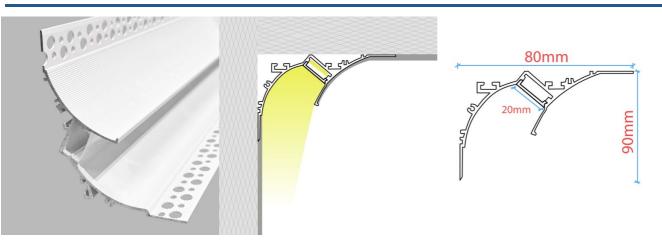

## Profile for LED Strip - Recessed / Trimless for Corner - Wallwasher effect - 90 x 80mm - With diffuser - 2 meters

## Ref. BXT-801-B+B

Curved aluminum profile for corners, with a wall bathing effect. Integrated installation in plasterboard (trimless). Suitable for LED strips up to 20mm. Length of 2 meters. Available in silver color with a white diffuser.

## **Product data**

| Housing color     | White (use)   |
|-------------------|---------------|
| High              | 90mm          |
| Width             | 80mm          |
| Certs             | CE, ROHS      |
| Guarantee         | 10 years      |
| IP                | IP20          |
| Long              | 2000mm        |
| Material          | Aluminum      |
| Material diffuser | Polycarbonate |
| Assembly          | Integration   |
| Outdoor Use       | No            |
| Recommended Use   | Corners       |