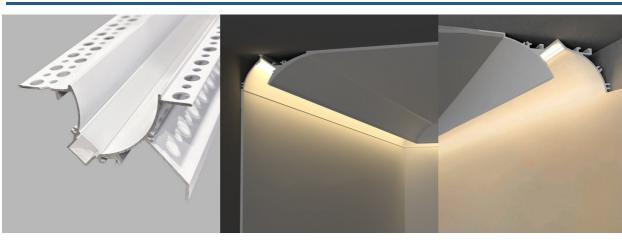

## Ref. BXT-480-B+B

Curved aluminum profile for corners, with wall bathing effect. Integrated installation in plasterboard (trimless). Suitable for LED strips up to 10mm. Length of 2 meters. Available in silver color with white diffuser.