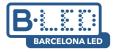

## Ref. BXT-480-B+B

Curved aluminum profile for corners, with wall bathing effect. Integrated installation in plasterboard (trimless). Suitable for LED strips up to 10mm. Length of 2 meters. Available in silver color with white diffuser.

## **Product data**

| Housing color     | White (use)   |
|-------------------|---------------|
| High              | 48mm          |
| Width             | 80mm          |
| Certs             | CE, ROHS      |
| Guarantee         | 10 years      |
| IP                | IP20          |
| Long              | 2000mm        |
| Material          | Aluminum      |
| Material diffuser | Polycarbonate |
| Assembly          | Integration   |
| Outdoor Use       | No            |