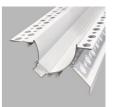

## Profile for LED Strip - Recessed / Trimless for Corner - Wallwasher effect - 48 x 80mm - With diffuser - 2 meters

## Ref. BXT-480-B+B

Curved aluminum profile for corners, with wall bathing effect. Integrated installation in plasterboard (trimless). Suitable for LED strips up to 10mm. Length of 2 meters. Available in silver color with white diffuser.