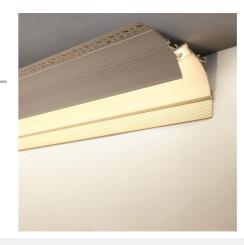

## **Product data**

| Housing color     | White (use)   |
|-------------------|---------------|
| High              | 48mm          |
| Width             | 80mm          |
| Certs             | CE, ROHS      |
| Guarantee         | 10 years      |
| IP                | IP20          |
| Long              | 2000mm        |
| Material          | Aluminum      |
| Material diffuser | Polycarbonate |
| Assembly          | Integration   |
| Outdoor Use       | No            |