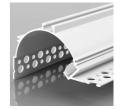

## LED strip profile integration / corner trimless - Indirect effect - With diffuser - 2 meters

## Ref. BXT-525-B+B

**Product data** 

Material diffuser

Recommended Use

Assembly

Outdoor Use

Bent aluminum profile with corners for indirect lighting. Integrated installation in drywall (trimless). Suitable for LED strips up to 12mm. Length of 2 meters. Available in silver color with white diffuser.

| Housing color | White (use) |
|---------------|-------------|
| High          | 21mm        |
| Width         | 93mm        |
| Certs         | CE, ROHS    |
| Guarantee     | 10 years    |
| IP            | IP20        |
| Long          | 2000mm      |
| Material      | Aluminum    |