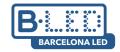

## Ref. BXT-525-B+B

**Product data** 

Material diffuser

Recommended Use

Assembly

Outdoor Use

Bent aluminum profile with corners for indirect lighting. Integrated installation in drywall (trimless). Suitable for LED strips up to 12mm. Length of 2 meters. Available in silver color with white diffuser.

| Housing color | White (use) |
|---------------|-------------|
| High          | 21mm        |
| Width         | 93mm        |
| Certs         | CE, ROHS    |
| Guarantee     | 10 years    |
| IP            | IP20        |
| Long          | 2000mm      |
| Material      | Aluminum    |