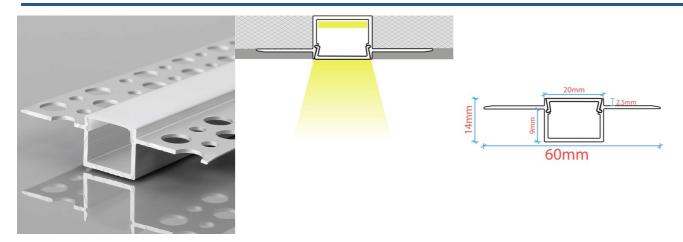

## Ref. BXT-737-P+B

Aluminum profile for installation integrated into plasterboard (trimless). Suitable for LED strips up to 20mm. Profile dimensions: 9x20 mm and length of 2 meters. Available in silver color with white diffuser.

| Product data  |                           |
|---------------|---------------------------|
| Housing color | White and Silver (to use) |
| High          | 9mm                       |
| Width         | 20mm                      |
| Certs         | CE, ROHS                  |
| Guarantee     | 10 years                  |
| Long          | 2000mm                    |
| Assembly      | Integration               |