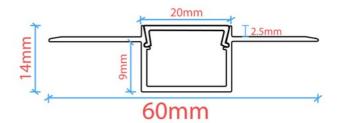

## Ref. BXT-737-P+B

Aluminum profile for installation integrated into plasterboard (trimless). Suitable for LED strips up to 20mm. Profile dimensions: 9x20 mm and length of 2 meters. Available in silver color with white diffuser.

| Product data  |                           |
|---------------|---------------------------|
| Housing color | White and Silver (to use) |
| High          | 9mm                       |
| Width         | 20mm                      |
| Certs         | CE, ROHS                  |
| Guarantee     | 10 years                  |
| Long          | 2000mm                    |
| Assembly      | Integration               |