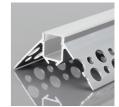

## Ref. BXT-653-P+B

**Product data** 

Case color

Assembly

Outdoor Use

Recommended Use

A luminum profile for outside corner. Integrated installation in plasterboard (trimless). Suitable for LED strips up to 15 mm. Length of 2 meters. Available in silver color with white diffuser.