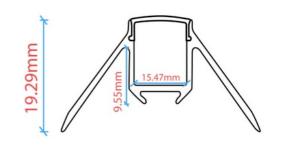

White and Silver (to use)

Integration

Corners

No

| High                  | 9.55 mm       |
|-----------------------|---------------|
| Width                 | 15.47 mm      |
| Certs                 | CE, ROHS      |
| Dimensions (mm) LxWxH | 15 times 10   |
| Guarantee             | 10 years      |
| IP                    | IP20          |
| Long                  | 2000mm        |
| Material              | Aluminum      |
| Material diffuser     | Polycarbonate |