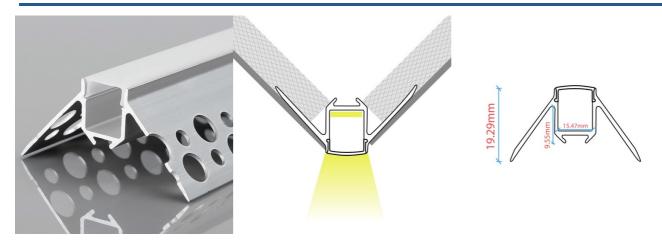

## Ref. BXT-653-P+B

**Product data** 

Case color

Assembly

Outdoor Use

Recommended Use

A luminum profile for outside corner. Integrated installation in plasterboard (trimless). Suitable for LED strips up to 15 mm. Length of 2 meters. Available in silver color with white diffuser.

White and Silver (to use)

Integration

Corners

No

| High                  | 9.55 mm       |
|-----------------------|---------------|
| Width                 | 15.47 mm      |
| Certs                 | CE, ROHS      |
| Dimensions (mm) LxWxH | 15 times 10   |
| Guarantee             | 10 years      |
| IP                    | IP20          |
| Long                  | 2000mm        |
| Material              | Aluminum      |
| Material diffuser     | Polycarbonate |