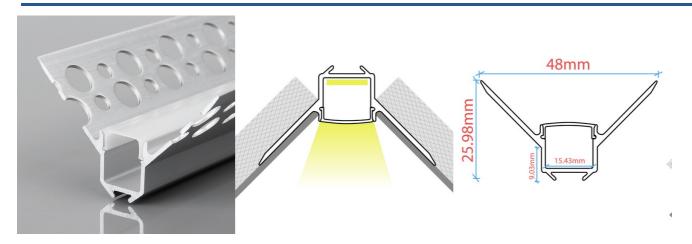

## Ref. BXT-678-P+B

**Product data** 

A luminum profile for interior corner. Integrated installation in plasterboard (trimless). Suitable for LED strips up to 15mm. Length of 2 meters. Available in silver color with white diffuser.

| Housing color     | White and Silver (to use) |
|-------------------|---------------------------|
| High              | 9mm                       |
| Width             | 15.43                     |
| Certs             | CE, ROHS                  |
| Guarantee         | 10 years                  |
| IP                | IP20                      |
| Long              | 2000mm                    |
| Material          | Aluminum                  |
| Material diffuser | Polycarbonate             |
| Assembly          | Integration               |
| Outdoor Use       | No                        |
| Recommended Use   | Corners                   |