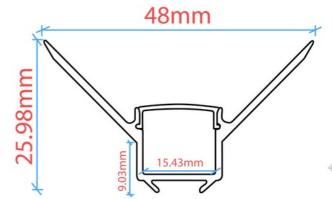

## Ref. BXT-678-P+B

**Product data** 

A luminum profile for interior corner. Integrated installation in plasterboard (trimless). Suitable for LED strips up to 15mm. Length of 2 meters. Available in silver color with white diffuser.

| Housing color     | White and Silver (to use) |
|-------------------|---------------------------|
| High              | 9mm                       |
| Width             | 15.43                     |
| Certs             | CE, ROHS                  |
| Guarantee         | 10 years                  |
| IP                | IP20                      |
| Long              | 2000mm                    |
| Material          | Aluminum                  |
| Material diffuser | Polycarbonate             |
| Assembly          | Integration               |
| Outdoor Use       | No                        |
| Recommended Use   | Corners                   |