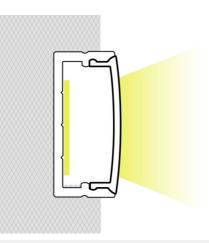

## Profile LED strip surface - 10x30mm - With diffuser - 2 meters

Surface-mounted aluminum LED profile, versatile and modern, ideal for various applications where it is desired to conceal the LED strip. Suitable for LED strips up to 25 mm. Profile dimensions: 10x30 mm and length of 2 meters. Available in 3 colors. Includes diffuser and caps.