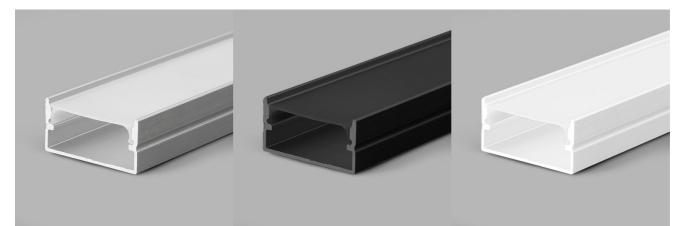

## Profile LED strip surface - 10x30mm - With diffuser - 2 meters

Surface-mounted aluminum LED profile, versatile and modern, ideal for various applications where it is desired to conceal the LED strip. Suitable for LED strips up to 25 mm. Profile dimensions: 10x30 mm and length of 2 meters. Available in 3 colors. Includes diffuser and caps.

## Product data

| Housing color     | White (use), Black (use), White and Silver (to use) |  |
|-------------------|-----------------------------------------------------|--|
| High              | 10 mm                                               |  |
| Width             | 30mm                                                |  |
| IP                | IP20                                                |  |
| Long              | 2000mm                                              |  |
| Material          | Aluminum                                            |  |
| Material diffuser | Polycarbonate                                       |  |
| Assembly          | Surface                                             |  |
| Outdoor Use       | No                                                  |  |

| Product variants |                            |  |
|------------------|----------------------------|--|
| Reference        | Attributes                 |  |
|                  |                            |  |
| BXT-446-B+B      | Housing color: White (use) |  |
|                  |                            |  |
| BXT-446-N+N      | Housing color: Black (use) |  |
|                  |                            |  |

BXT-446-P+B

Housing color: White and Silver (to use)