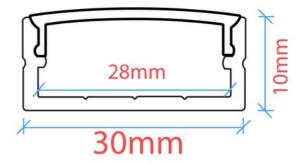

## Product data

| Housing color     | White (use), Black (use), White and Silver (to use) |  |
|-------------------|-----------------------------------------------------|--|
| High              | 10 mm                                               |  |
| Width             | 30mm                                                |  |
| IP                | IP20                                                |  |
| Long              | 2000mm                                              |  |
| Material          | Aluminum                                            |  |
| Material diffuser | Polycarbonate                                       |  |
| Assembly          | Surface                                             |  |
| Outdoor Use       | No                                                  |  |