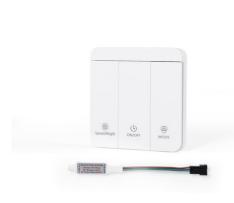

## Monochrome IC LED Strip Controller 12-24V - With RF Remote - 23 Effects

## Ref. BL-FL01

Controller for 12-24V monocolor LED strips with RF remote. Offers up to 23 light effects for digital LED strips of up to 3200 pixels (3200 IICs) Transform your spaces with dynamic and personalized lighting!