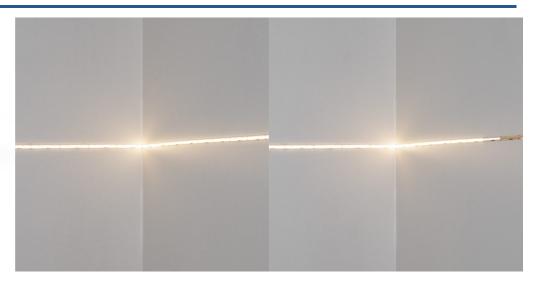

## Ref. BL-FL01

Controller for 12-24V monocolor LED strips with RF remote. Offers up to 23 light effects for digital LED strips of up to 3200 pixels (3200 IICs) Transform your spaces with dynamic and personalized lighting!