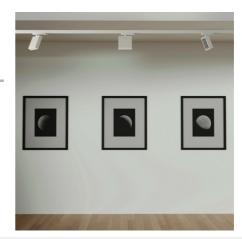

## Square LED 3-phase track spotlight - Adjustable power: 12-42W - 4000K - CRI 90 - Angle 35° x 70°

Square design LED projector for three-phase track with adjustable power between 12W to 40W. Asymmetric opening angle 35° x 70° and neutral white tone (4000K). High color accuracy (CRI>90), perfect for commercial lighting. Available in black and white colors. \*\* 5-Year Warranty \*\*

| Type of LED           | Chip Bridgelux                                    |  |
|-----------------------|---------------------------------------------------|--|
| Кеу                   | Neutral white                                     |  |
| Outdoor Use           | No                                                |  |
| Recommended Use       | Commerce, Museums - Galleries, Fashion and retail |  |
| Product variants      |                                                   |  |
| Reference             | Attributes                                        |  |
| BPT-PS40W-SQUARE-B-4K | Housing color: White (use)                        |  |
|                       |                                                   |  |