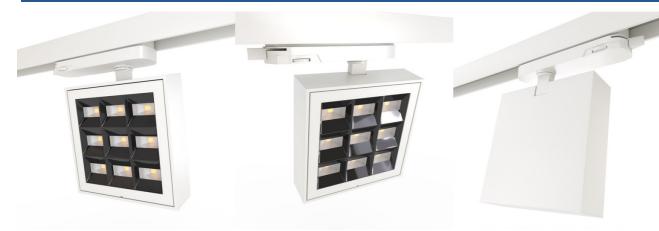

## Square LED 3-phase track spotlight - Adjustable power: 12-42W - 4000K - CRI 90 - Angle 35° x 70°

Square design LED projector for three-phase track with adjustable power between 12W to 40W. Asymmetric opening angle 35° x 70° and neutral white tone (4000K). High color accuracy (CRI>90), perfect for commercial lighting. Available in black and white colors. \*\* 5-Year Warranty \*\*

## **Product data**

| Housing color                   | White (use), Black (use) |
|---------------------------------|--------------------------|
| High                            |                          |
| Width                           | 45mm                     |
| Opening angle (°)               | 35 x 70                  |
| Certs CE                        |                          |
| Energy efficiency class         | D                        |
| CRI                             | 90-95                    |
| Dimmable                        | No                       |
| Driver                          | KGP                      |
| Form                            | Cuadrado                 |
| Guarantee                       | 5 years                  |
| IP                              | IP20                     |
| Kelvin (K)                      | 4000                     |
| Long                            | 140mm                    |
| Lumens (Lm)                     | 4000                     |
| Material                        | Aluminum                 |
| Material diffuser               | Polycarbonate            |
| Orientable                      | Yes                      |
| Power (W)                       | 40                       |
| Sensor                          | No                       |
| Nominal Voltage (V) 220 - 240 V |                          |
| Track Type Thr                  |                          |
|                                 |                          |