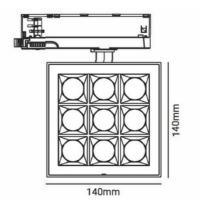

## **Product data**

| Housing color                   | White (use), Black (use) |
|---------------------------------|--------------------------|
| High                            |                          |
| Width                           | 45mm                     |
| Opening angle (°)               | 35 x 70                  |
| Certs CE                        |                          |
| Energy efficiency class         | D                        |
| CRI                             | 90-95                    |
| Dimmable                        | No                       |
| Driver                          | KGP                      |
| Form                            | Cuadrado                 |
| Guarantee                       | 5 years                  |
| IP                              | IP20                     |
| Kelvin (K)                      | 4000                     |
| Long                            | 140mm                    |
| Lumens (Lm)                     | 4000                     |
| Material                        | Aluminum                 |
| Material diffuser               | Polycarbonate            |
| Orientable                      | Yes                      |
| Power (W)                       | 40                       |
| Sensor                          | No                       |
| Nominal Voltage (V) 220 - 240 V |                          |
| Track Type Thr                  |                          |
|                                 |                          |