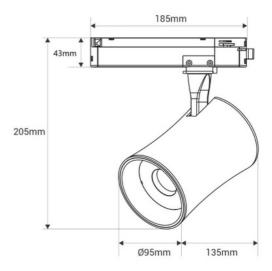

## **Product data**

| Housing color           | White (use), Black (use) |
|-------------------------|--------------------------|
|                         | 205mm                    |
| High                    |                          |
| Width                   | Ø95mm                    |
| Opening angle (°)       | 38                       |
| Certs                   | CE, ROHS                 |
| Energy efficiency class | F                        |
| CRI                     | 90-95                    |
| Dimmable                | No                       |
| Driver                  | KGP                      |
| Guarantee               | 5 years                  |
| IP                      | IP20                     |
| Kelvin (K)              | 3000, 4000, 6000         |
| Long                    | 135mm                    |
| Lumens (Lm)             | 3600                     |
| Material                | Aluminum                 |
| Material diffuser       | Polycarbonate            |
| Orientable              | Yes                      |
| Power (W)               | 40                       |
| Sensor                  | No                       |
| Nominal Voltage (V)     | 220 - 240 V AC           |
| Track Type              | Three-phase              |
| Type of LED             | Chip Bridgelux           |
|                         |                          |