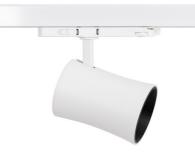

## Architectural LED CCT 3-phase track spotlight -40W - CRI 90 - KGP Driver

0

Architectural LED projector for three-phase track, 40W with curved edges, featuring a modern and minimalist design. Includes CCT system to adjust the color temperature (3000K-4000K-6000K). High color accuracy (CRI>90), perfect for commercial lighting. Available in black and white colors. \*\* 5-Year Warranty \*\*

## **Product data**

| Housing color           | White (use), Black (use) |
|-------------------------|--------------------------|
|                         | 205mm                    |
| High                    |                          |
| Width                   | Ø95mm                    |
| Opening angle (°)       | 38                       |
| Certs                   | CE, ROHS                 |
| Energy efficiency class | F                        |
| CRI                     | 90-95                    |
| Dimmable                | No                       |
| Driver                  | KGP                      |
| Guarantee               | 5 years                  |
| IP                      | IP20                     |
| Kelvin (K)              | 3000, 4000, 6000         |
| Long                    | 135mm                    |
| Lumens (Lm)             | 3600                     |
| Material                | Aluminum                 |
| Material diffuser       | Polycarbonate            |
| Orientable              | Yes                      |
| Power (W)               | 40                       |
| Sensor                  | No                       |
| Nominal Voltage (V)     | 220 - 240 V AC           |
| Track Type              | Three-phase              |
| Type of LED             | Chip Bridgelux           |
|                         |                          |