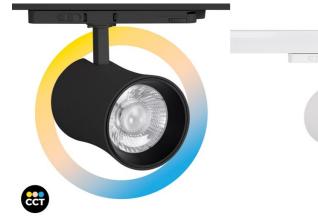

## Architectural LED CCT 3-phase track spotlight -40W - CRI 90 - KGP Driver

0

Architectural LED projector for three-phase track, 40W with curved edges, featuring a modern and minimalist design. Includes CCT system to adjust the color temperature (3000K-4000K-6000K). High color accuracy (CRI>90), perfect for commercial lighting. Available in black and white colors. \*\* 5-Year Warranty \*\*

## **Product data**

| Housing color           | White (use), Black (use) |
|-------------------------|--------------------------|
|                         | 205mm                    |
| High                    |                          |
| Width                   | Ø95mm                    |
| Opening angle (°)       | 38                       |
| Certs                   | CE, ROHS                 |
| Energy efficiency class | F                        |
| CRI                     | 90-95                    |
| Dimmable                | No                       |
| Driver                  | KGP                      |
| Guarantee               | 5 years                  |
| IP                      | IP20                     |
| Kelvin (K)              | 3000, 4000, 6000         |
| Long                    | 135mm                    |
| Lumens (Lm)             | 3600                     |
| Material                | Aluminum                 |
| Material diffuser       | Polycarbonate            |
| Orientable              | Yes                      |
| Power (W)               | 40                       |
| Sensor                  | No                       |
| Nominal Voltage (V)     | 220 - 240 V AC           |
| Track Type              | Three-phase              |
| Type of LED             | Chip Bridgelux           |
|                         |                          |