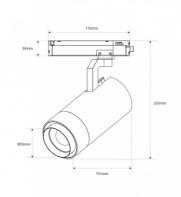

## **Product data**

| Housing color           | White (use), Black (use) |
|-------------------------|--------------------------|
| High                    | 255mm                    |
| Width                   | Ø95mm                    |
| Opening angle (°)       | 20° - 60°                |
| Certs                   | CE, ROHS                 |
| Energy efficiency class | F                        |
| CRI                     | 90-95                    |
| Dimmable                | No                       |
| Driver                  | KGP                      |
| Guarantee               | 5 years                  |
| IP                      | IP20                     |
| Kelvin (K)              | 3000, 4000, 6000         |
| Long                    | 191mm                    |
| Lumens (Lm)             | 3000                     |
| Material                | Aluminum                 |
| Material diffuser       | Polycarbonate            |
| Orientable              | Yes                      |
| Power (W)               | 35                       |
| Sensor                  | No                       |
| Nominal Voltage (V)     | 220 - 240 V AC           |
| Track Type              | Single-phase             |
| Type of LED             | Chip Bridgelux           |
| Key                     | ССТ                      |
| Outdoor Use             | No                       |