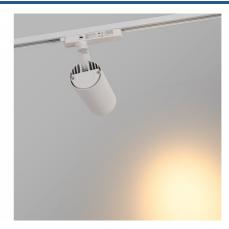

## LED CCT 1-phase track spotlight - 35W - ZOOM 20°- 60° - CRI 90

35W LED Projector for Single-Phase Track with a compact and modern design. It is orientable and features zoom to adjust the light angle between 20° and 60°. Includes CCT system for adjusting the color temperature (3000K-4000K-6000K). High color accuracy (CRI>90), perfect for commercial lighting.\*\* 5-Year Warranty \*\*

Recommended UseHotels, Commerce, Restaurants, Museums - Galleries, Fashion and retail