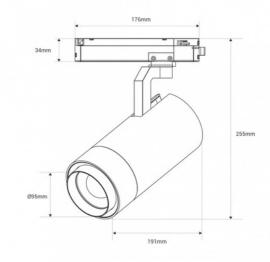

## **Product data**

| Housing color           | White (use), Black (use) |
|-------------------------|--------------------------|
| High                    | 255mm                    |
| Width                   | Ø95mm                    |
| Opening angle (°)       | 20° - 60°                |
| Certs                   | CE, ROHS                 |
| Energy efficiency class | F                        |
| CRI                     | 90-95                    |
| Dimmable                | No                       |
| Driver                  | KGP                      |
| Guarantee               | 5 years                  |
| IP                      | IP20                     |
| Kelvin (K)              | 3000, 4000, 6000         |
| Long                    | 191mm                    |
| Lumens (Lm)             | 3000                     |
| Material                | Aluminum                 |
| Material diffuser       | Polycarbonate            |
| Orientable              | Yes                      |
| Power (W)               | 35                       |
| Sensor                  | No                       |
| Nominal Voltage (V)     | 220 - 240 V AC           |
| Track Type              | Single-phase             |
| Type of LED             | Chip Bridgelux           |
| Key                     | ССТ                      |
| Outdoor Use             | No                       |