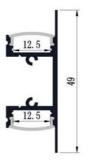

## Aluminum profile on bathing surface top/bottom 18x49mm (2mt)

## Ref. BPERF18X49

LED strip profile, made of aluminum, with lighting in two directions. Dimensions 18x49mm. Two diffusers are needed for installation, one for the top and another for the bottom. Requires 2 diffusers and end/start plugs (not included)