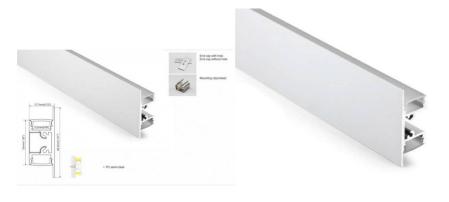

## Aluminum profile on bathing surface top/bottom 18x49mm (2mt)

## Ref. BPERF18X49

LED strip profile, made of aluminum, with lighting in two directions. Dimensions 18x49mm. Two diffusers are needed for installation, one for the top and another for the bottom. Requires 2 diffusers and end/start plugs (not included)

## **Product data**

| Certs       | CE, ROHS                             |
|-------------|--------------------------------------|
| Guarantee   | According to legal warranty: 3 years |
| IP          | IP20                                 |
| Material    | Aluminum                             |
| Assembly    | Surface                              |
| Outdoor Use | No                                   |