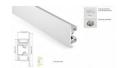

## Aluminum profile on bathing surface top/bottom 18x49mm (2mt)

## Ref. BPERF18X49

LED strip profile, made of aluminum, with lighting in two directions. Dimensions 18x49mm. Two diffusers are needed for installation, one for the top and another for the bottom. Requires 2 diffusers and end/start plugs (not included)