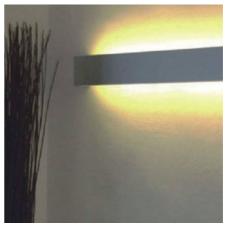

## Ref. BPERF18X49

LED strip profile, made of aluminum, with lighting in two directions. Dimensions 18x49mm. Two diffusers are needed for installation, one for the top and another for the bottom. Requires 2 diffusers and end/start plugs (not included)