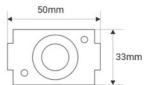

## **Product data**

| Light temperature   | 3000°K (use), 4000°K (use), 6000K (use) |
|---------------------|-----------------------------------------|
| Adhesive            | 3М                                      |
| High                | 8mm                                     |
| Width               | 33mm                                    |
| Opening angle (°)   | 160                                     |
| Output current mA   | 250mA                                   |
| IP                  | IP65                                    |
| Kelvin (K)          | 3000, 6000                              |
| Long                | 50mm                                    |
| Material            | Polycarbonate                           |
| Material diffuser   | Polycarbonate                           |
| Power (W)           | 3                                       |
| Nominal Voltage (V) | 12V DC                                  |
| Type of LED         | SMD 3535                                |
| Key                 | Warm white, Cold white                  |
| Outdoor Use         | If                                      |
| Recommended Use     | Commerce                                |