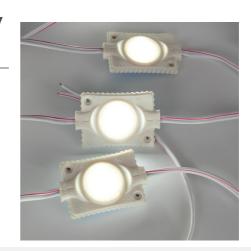

## Single-color LED modules for signage - 3W - 12V - IP65 - 160°

The LED modules provide homogeneous and decorative lighting perfect for advertising signs and special projects. Each module includes 1 SMD3535 LED chip, with a power of 3W, and 3M adhesive. The chain of 20 modules has a total power of 60W and is ideal for outdoor use thanks to its IP65 waterproof rating. Available in warm white (3000K) and cool white (6000K). \*The price is per module or tablet\*