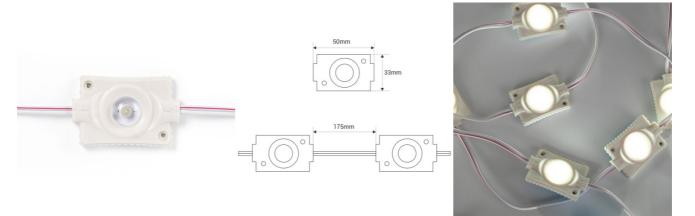

## Single-color LED modules for signage - 3W - 12V - IP65 - 160°

The LED modules provide homogeneous and decorative lighting perfect for advertising signs and special projects. Each module includes 1 SMD3535 LED chip, with a power of 3W, and 3M adhesive. The chain of 20 modules has a total power of 60W and is ideal for outdoor use thanks to its IP65 waterproof rating. Available in warm white (3000K) and cool white (6000K). \*The price is per module or tablet\*

## **Product data**

| Light temperature   | 3000°K (use), 4000°K (use), 6000K (use) |
|---------------------|-----------------------------------------|
| Adhesive            | 3М                                      |
| High                | 8mm                                     |
| Width               | 33mm                                    |
| Opening angle (°)   | 160                                     |
| Output current mA   | 250mA                                   |
| IP                  | IP65                                    |
| Kelvin (K)          | 3000, 6000                              |
| Long                | 50mm                                    |
| Material            | Polycarbonate                           |
| Material diffuser   | Polycarbonate                           |
| Power (W)           | 3                                       |
| Nominal Voltage (V) | 12V DC                                  |
| Type of LED         | SMD 3535                                |
| Key                 | Warm white, Cold white                  |
| Outdoor Use         | If                                      |
| Recommended Use     | Commerce                                |