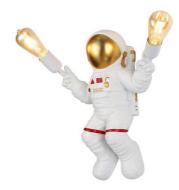

## Astronaut children's wall lamp "ELLEN" - 2 x E27

## Ref. L4036-P

Astronaut Wall Sconce "Ellen": original design to illuminate with creativity Perfect for children's, commercial, and recreational spaces, "Ellen" offers ample lighting thanks to its double bulb. Made of resin, it combines durability and lightness, adding a playful touch to the environments. Easy to install, it is the perfect wall fixture for creative minds and space lovers. Available in white color. \*\* Accepts two (2) E27 bulbs - NOT INCLUDED\*\*