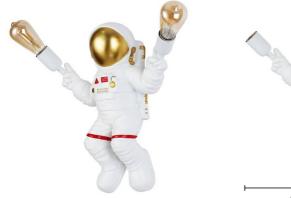

## Astronaut children's wall lamp "ELLEN" - 2 x E27

## Ref. L4036-P

Astronaut Wall Sconce "Ellen": original design to illuminate with creativity Perfect for children's, commercial, and recreational spaces, "Ellen" offers ample lighting thanks to its double bulb. Made of resin, it combines durability and lightness, adding a playful touch to the environments. Easy to install, it is the perfect wall fixture for creative minds and space lovers. Available in white color. \*\* Accepts two (2) E27 bulbs - NOT INCLUDED\*\*