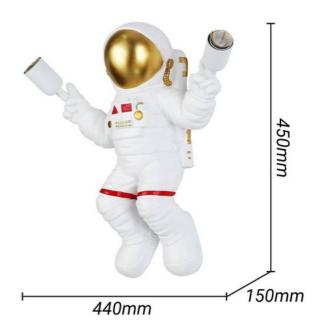

## Ref. L4036-P

Astronaut Wall Sconce "Ellen": original design to illuminate with creativity Perfect for children's, commercial, and recreational spaces, "Ellen" offers ample lighting thanks to its double bulb. Made of resin, it combines durability and lightness, adding a playful touch to the environments. Easy to install, it is the perfect wall fixture for creative minds and space lovers. Available in white color. \*\* Accepts two (2) E27 bulbs - NOT INCLUDED\*\*

## **Product data**

| Сар                   | 2xE27                                |
|-----------------------|--------------------------------------|
| Certs                 | CE, ROHS                             |
| Dimensions (mm) LxWxH | 440x450x150                          |
| Frequency of Use      | normal                               |
| Guarantee             | According to legal warranty: 3 years |
| IP                    | IP20                                 |
| Material              | Resin                                |
| Assembly              | Surface                              |
| Orientable            | No                                   |
| Maximum power (W)     | 2x40                                 |
| Temperature range     | -20°F ~ +40°F                        |
| Outdoor Use           | No                                   |
|                       |                                      |