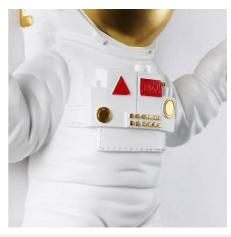

## Ref. L4036-P

Astronaut Wall Sconce "Ellen": original design to illuminate with creativity Perfect for children's, commercial, and recreational spaces, "Ellen" offers ample lighting thanks to its double bulb. Made of resin, it combines durability and lightness, adding a playful touch to the environments. Easy to install, it is the perfect wall fixture for creative minds and space lovers. Available in white color. \*\* Accepts two (2) E27 bulbs - NOT INCLUDED\*\*