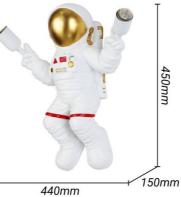

## **Product data**

| Сар                   | 2xE27                                |
|-----------------------|--------------------------------------|
| Certs                 | CE, ROHS                             |
| Dimensions (mm) LxWxH | 440x450x150                          |
| Frequency of Use      | normal                               |
| Guarantee             | According to legal warranty: 3 years |
| IP                    | IP20                                 |
| Material              | Resin                                |
| Assembly              | Surface                              |
| Orientable            | No                                   |
| Maximum power (W)     | 2x40                                 |
| Temperature range     | -20°F ~ +40°F                        |
| Outdoor Use           | No                                   |
|                       |                                      |