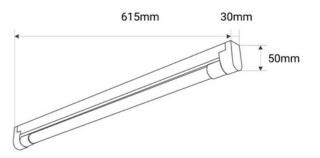

## Product data

| Light temperature       | 4000°K, 6000K                        |
|-------------------------|--------------------------------------|
| High                    | 50mm                                 |
| Width                   | 30mm                                 |
| Сар                     | G13                                  |
| Certs                   | CE, ROHS                             |
| Energy efficiency class | F                                    |
| Dimmable                | No                                   |
| Guarantee               | According to legal warranty: 3 years |
| IP                      | IP20                                 |
| Kelvin (K)              | 4000, 6500                           |
| Long                    | 615mm                                |
| Assembly                | Surface                              |
| Power (W)               | 9                                    |
| Sensor                  | No                                   |
| Nominal Voltage (V)     | 220 - 240 V AC                       |
| Type of tube            | Т8                                   |
| Кеу                     | Cold white, Neutral white            |
| Outdoor Use             | No                                   |
| Recommended Use         | Offices, Commerce, Industry          |