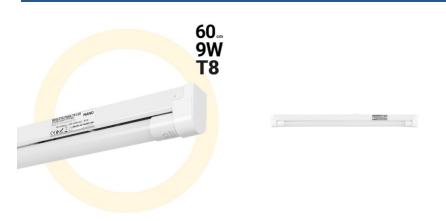

## Kit LED light fitting + T8 LED tube - 9W - 60cm

KIT 60cm tube holder strip + 9W T8 LED tube. This kit is a practical and durable option for optimizing lighting in home and commercial environments. LED tube available in neutral white (4000K) and cool white (6500K). Includes all the necessary accessories for its assembly.

## Product data

| Light temperature       | 4000°K, 6000K                        |
|-------------------------|--------------------------------------|
| High                    | 50mm                                 |
| Width                   | 30mm                                 |
| Сар                     | G13                                  |
| Certs                   | CE, ROHS                             |
| Energy efficiency class | F                                    |
| Dimmable                | No                                   |
| Guarantee               | According to legal warranty: 3 years |
| IP                      | IP20                                 |
| Kelvin (K)              | 4000, 6500                           |
| Long                    | 615mm                                |
| Assembly                | Surface                              |
| Power (W)               | 9                                    |
| Sensor                  | No                                   |
| Nominal Voltage (V)     | 220 - 240 V AC                       |
| Type of tube            | Т8                                   |
| Кеу                     | Cold white, Neutral white            |
| Outdoor Use             | No                                   |
| Recommended Use         | Offices, Commerce, Industry          |