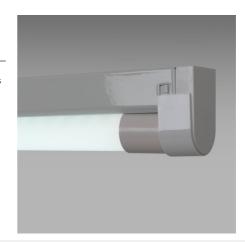

## Kit LED light fitting + T8 LED tube - 24W - 150cm

KIT pipe holder strip of 150cm + LED T8 tube of 24W. This kit is a practical and durable option to optimize lighting in residential and commercial spaces. LED tube available in neutral white (4000K) and cool white (6500K). Includes all the necessary accessories for assembly.