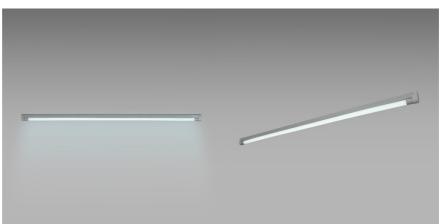

## Kit LED light fitting + T8 LED tube - 24W - 150cm

KIT pipe holder strip of 150cm + LED T8 tube of 24W. This kit is a practical and durable option to optimize lighting in residential and commercial spaces. LED tube available in neutral white (4000K) and cool white (6500K). Includes all the necessary accessories for assembly.