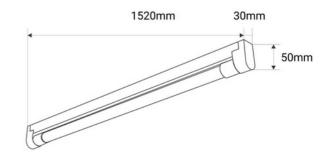

## **Product data**

| Light temperature       | 4000°K (use), 6000K (use)                        |
|-------------------------|--------------------------------------------------|
| High                    | 50mm                                             |
| Width                   | 30mm                                             |
| Сар                     | G13                                              |
| Certs                   | CE, ROHS                                         |
| Energy efficiency class | F                                                |
| Dimmable                | No                                               |
| Guarantee               | According to legal warranty: 3 years             |
| IP                      | IP20                                             |
| Kelvin (K)              | 4000, 6500                                       |
| Long                    | 59.84 inches                                     |
| Lumens (Lm)             | 2100                                             |
| Material                | Aluminum                                         |
| Material diffuser       | Polycarbonate                                    |
| Power (W)               | 24                                               |
| Sensor                  | No                                               |
| Nominal Voltage (V)     | 220 - 240 V AC                                   |
| Type of tube            | Т8                                               |
| Key                     | Cold white, Neutral white                        |
| Outdoor Use             | No                                               |
| Recommended Use         | Offices, Commerce, Industrial Warehouses, Stores |