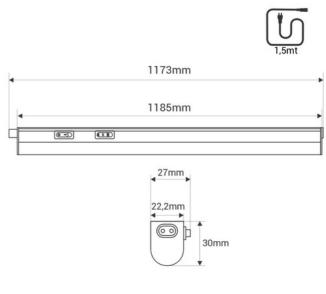

## **Product data** High 30mm Width 27mm Opening angle (°) 130 Ε Energy efficiency class CRI 80-85 Frequency (Hz) 50 - 60 ΙP IP20 3000, 4000, 6500 Kelvin (K) Long 46.2 inches 1680 Lumens (Lm) Assembly Surface Power (W) 14 Sensor No Nominal Voltage (V) 220 - 240 V AC Type of LED SMD 2835 Type of tube T5 CCTKey Outdoor Use No Recommended Use Kitchens, Wardrobes, Furniture Service life (h) 25,000