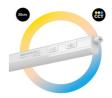

## Ref. B1780-5-30CCT

The 30cm 4W T5 under-cabinet LED strip is the ideal choice for lighting spaces with a high level of efficiency and versatility. Its CCT technology allows you to choose between three light tones (3000K, 4000K, and 6500K) Perfect for kitchens, dressing rooms, and work surfaces, providing uniform light and significant energy savings.

## Product data

| High                | 30mm                           |
|---------------------|--------------------------------|
| High                |                                |
| Width               | 27mm                           |
| Opening angle (°)   | 130                            |
| CRI                 | 80-85                          |
| Frequency (Hz)      | 50 - 60                        |
| IP                  | IP20                           |
| Kelvin (K)          | 3000, 4000, 6500               |
| Long                | 325mm                          |
| Lumens (Lm)         | 480                            |
| Assembly            | Surface                        |
| Power (W)           | 4                              |
| Sensor              | No                             |
| Nominal Voltage (V) | 220 - 240 V AC                 |
| Type of LED         | SMD 2835                       |
| Type of tube        | Т5                             |
| Кеу                 | CCT                            |
| Outdoor Use         | No                             |
| Recommended Use     | Kitchens, Wardrobes, Furniture |
| Service life (h)    | 25,000                         |
|                     |                                |