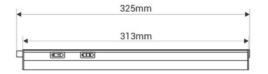

## Product data

| High                | 30mm                           |
|---------------------|--------------------------------|
| High                |                                |
| Width               | 27mm                           |
| Opening angle (°)   | 130                            |
| CRI                 | 80-85                          |
| Frequency (Hz)      | 50 - 60                        |
| IP                  | IP20                           |
| Kelvin (K)          | 3000, 4000, 6500               |
| Long                | 325mm                          |
| Lumens (Lm)         | 480                            |
| Assembly            | Surface                        |
| Power (W)           | 4                              |
| Sensor              | No                             |
| Nominal Voltage (V) | 220 - 240 V AC                 |
| Type of LED         | SMD 2835                       |
| Type of tube        | Т5                             |
| Кеу                 | CCT                            |
| Outdoor Use         | No                             |
| Recommended Use     | Kitchens, Wardrobes, Furniture |
| Service life (h)    | 25,000                         |
|                     |                                |