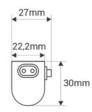

## Product data

| High                | 30mm                           |
|---------------------|--------------------------------|
| High                |                                |
| Width               | 27mm                           |
| Opening angle (°)   | 130                            |
| CRI                 | 80-85                          |
| Frequency (Hz)      | 50 - 60                        |
| IP                  | IP20                           |
| Kelvin (K)          | 3000, 4000, 6500               |
| Long                | 325mm                          |
| Lumens (Lm)         | 480                            |
| Assembly            | Surface                        |
| Power (W)           | 4                              |
| Sensor              | No                             |
| Nominal Voltage (V) | 220 - 240 V AC                 |
| Type of LED         | SMD 2835                       |
| Type of tube        | Т5                             |
| Кеу                 | CCT                            |
| Outdoor Use         | No                             |
| Recommended Use     | Kitchens, Wardrobes, Furniture |
| Service life (h)    | 25,000                         |
|                     |                                |