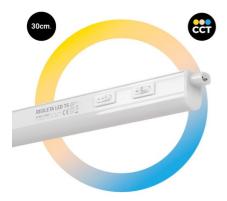

## Under cabinet LED batten - T5 - 4W - CCT - 30 cm - Opal

## Ref. B1780-5-30CCT

The 30cm 4W T5 under-cabinet LED strip is the ideal choice for lighting spaces with a high level of efficiency and versatility. Its CCT technology allows you to choose between three light tones (3000K, 4000K, and 6500K) Perfect for kitchens, dressing rooms, and work surfaces, providing uniform light and significant energy savings.