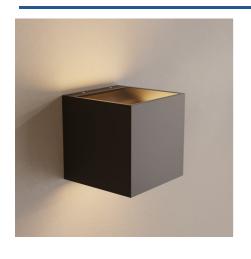

## Ref. L5097

Square outdoor wall lamp "Montblanc" of 8W, with a modern and functional design, made of matte black aluminum. Its up & down design creates an elegant ambient lighting, perfect for complementing contemporary settings. Provides uniform and soft lighting, in warm white tone (3000K).

## **Product data**

| High                    | 102mm                                         |
|-------------------------|-----------------------------------------------|
| Width                   | 105mm                                         |
| Opening angle (°)       | 90 degrees                                    |
| Certs                   | CE, ROHS                                      |
| Energy efficiency class | F                                             |
| Connection              | Point of light                                |
| Dimmable                | No                                            |
| Guarantee               | According to legal warranty: 3 years          |
| IP                      | IP54                                          |
| Kelvin (K)              | 3000                                          |
| Long                    | 102 mm                                        |
| Lumens (Lm)             | 200                                           |
| Material                | Aluminum                                      |
| Material diffuser       | Crystal                                       |
| Assembly                | Surface                                       |
| Power (W)               | 8                                             |
| Sensor                  | No                                            |
| Nominal Voltage (V)     | 220 - 240 V AC                                |
| Type of LED             | Chip CREE                                     |
| Key                     | Warm white                                    |
| Outdoor Use             | If                                            |
| Recommended Use         | Garden, Fascias, Terraces, Balconies, Porches |
| recommended 03c         | Garden, rascias, refraces, barcomes, roren    |