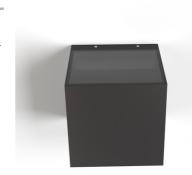

## Ref. L5097

Square outdoor wall lamp "Montblanc" of 8W, with a modern and functional design, made of matte black aluminum. Its up & down design creates an elegant ambient lighting, perfect for complementing contemporary settings. Provides uniform and soft lighting, in warm white tone (3000K).

## **Product data**

| High                    | 102mm                                         |
|-------------------------|-----------------------------------------------|
| Width                   | 105mm                                         |
| Opening angle (°)       | 90 degrees                                    |
| Certs                   | CE, ROHS                                      |
| Energy efficiency class | F                                             |
| Connection              | Point of light                                |
| Dimmable                | No                                            |
| Guarantee               | According to legal warranty: 3 years          |
| IP                      | IP54                                          |
| Kelvin (K)              | 3000                                          |
| Long                    | 102 mm                                        |
| Lumens (Lm)             | 200                                           |
| Material                | Aluminum                                      |
| Material diffuser       | Crystal                                       |
| Assembly                | Surface                                       |
| Power (W)               | 8                                             |
| Sensor                  | No                                            |
| Nominal Voltage (V)     | 220 - 240 V AC                                |
| Type of LED             | Chip CREE                                     |
| Key                     | Warm white                                    |
| Outdoor Use             | If                                            |
| Recommended Use         | Garden, Fascias, Terraces, Balconies, Porches |
| recommended 03c         | Garden, rascias, refraces, barcomes, roren    |