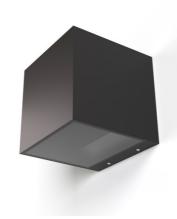

## Ref. L5097

Square outdoor wall lamp "Montblanc" of 8W, with a modern and functional design, made of matte black aluminum. Its up & down design creates an elegant ambient lighting, perfect for complementing contemporary settings. Provides uniform and soft lighting, in warm white tone (3000K).

## **Product data**

| High                    | 102mm                                         |
|-------------------------|-----------------------------------------------|
| Width                   | 105mm                                         |
| Opening angle (°)       | 90 degrees                                    |
| Certs                   | CE, ROHS                                      |
| Energy efficiency class | F                                             |
| Connection              | Point of light                                |
| Dimmable                | No                                            |
| Guarantee               | According to legal warranty: 3 years          |
| IP                      | IP54                                          |
| Kelvin (K)              | 3000                                          |
| Long                    | 102 mm                                        |
| Lumens (Lm)             | 200                                           |
| Material                | Aluminum                                      |
| Material diffuser       | Crystal                                       |
| Assembly                | Surface                                       |
| Power (W)               | 8                                             |
| Sensor                  | No                                            |
| Nominal Voltage (V)     | 220 - 240 V AC                                |
| Type of LED             | Chip CREE                                     |
| Key                     | Warm white                                    |
| Outdoor Use             | If                                            |
| Recommended Use         | Garden, Fascias, Terraces, Balconies, Porches |
| recommended 03c         | Garden, rascias, refraces, barcomes, roren    |