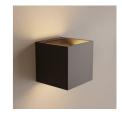

## LED outdoor wall light "Montblanc" - 8W - IP54

## Ref. L5097

Square outdoor wall lamp "Montblanc" of 8W, with a modern and functional design, made of matte black aluminum. Its up & down design creates an elegant ambient lighting, perfect for complementing contemporary settings. Provides uniform and soft lighting, in warm white tone (3000K).