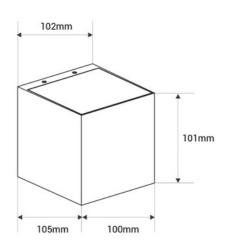

## **Product data**

| High                    | 102mm                                         |
|-------------------------|-----------------------------------------------|
| Width                   | 105mm                                         |
| Opening angle (°)       | 90 degrees                                    |
| Certs                   | CE, ROHS                                      |
| Energy efficiency class | F                                             |
| Connection              | Point of light                                |
| Dimmable                | No                                            |
| Guarantee               | According to legal warranty: 3 years          |
| IP                      | IP54                                          |
| Kelvin (K)              | 3000                                          |
| Long                    | 102 mm                                        |
| Lumens (Lm)             | 200                                           |
| Material                | Aluminum                                      |
| Material diffuser       | Crystal                                       |
| Assembly                | Surface                                       |
| Power (W)               | 8                                             |
| Sensor                  | No                                            |
| Nominal Voltage (V)     | 220 - 240 V AC                                |
| Type of LED             | Chip CREE                                     |
| Key                     | Warm white                                    |
| Outdoor Use             | If                                            |
| Recommended Use         | Garden, Fascias, Terraces, Balconies, Porches |
| recommended 03c         | Garden, rascias, refraces, barcomes, roren    |