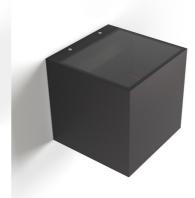

## Ref. L5097

Square outdoor wall lamp "Montblanc" of 8W, with a modern and functional design, made of matte black aluminum. Its up & down design creates an elegant ambient lighting, perfect for complementing contemporary settings. Provides uniform and soft lighting, in warm white tone (3000K).

## **Product data**

| High                    | 102mm                                         |
|-------------------------|-----------------------------------------------|
| Width                   | 105mm                                         |
| Opening angle (°)       | 90 degrees                                    |
| Certs                   | CE, ROHS                                      |
| Energy efficiency class | F                                             |
| Connection              | Point of light                                |
| Dimmable                | No                                            |
| Guarantee               | According to legal warranty: 3 years          |
| IP                      | IP54                                          |
| Kelvin (K)              | 3000                                          |
| Long                    | 102 mm                                        |
| Lumens (Lm)             | 200                                           |
| Material                | Aluminum                                      |
| Material diffuser       | Crystal                                       |
| Assembly                | Surface                                       |
| Power (W)               | 8                                             |
| Sensor                  | No                                            |
| Nominal Voltage (V)     | 220 - 240 V AC                                |
| Type of LED             | Chip CREE                                     |
| Key                     | Warm white                                    |
| Outdoor Use             | If                                            |
| Recommended Use         | Garden, Fascias, Terraces, Balconies, Porches |
| recommended 03c         | Garden, rascias, refraces, barcomes, roren    |