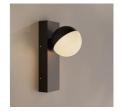

## Ref. L5096

"Serra" 9.5W Outdoor Wall Sconce, featuring a modern and functional design, made of matte black aluminum. Thanks to its opal diffuser, it provides uniform and soft lighting in warm white tone (3000K). Due to its IP54 protection rating, it is suitable for covered outdoor use.