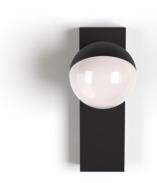

## Ref. L5096

"Serra" 9.5W Outdoor Wall Sconce, featuring a modern and functional design, made of matte black aluminum. Thanks to its opal diffuser, it provides uniform and soft lighting in warm white tone (3000K). Due to its IP54 protection rating, it is suitable for covered outdoor use.

## **Product data**

| High                    | 200mm                                |
|-------------------------|--------------------------------------|
| Width                   | 117mm                                |
| Opening angle (°)       | 110                                  |
| Certs                   | CE, ROHS                             |
| Energy efficiency class | Е                                    |
| Connection              | Point of light                       |
| Dimmable                | No                                   |
| Guarantee               | According to legal warranty: 3 years |
| IP                      | IP54                                 |
| Kelvin (K)              | 3000                                 |
| Long                    | 90mm                                 |
| Lumens (Lm)             | 700                                  |
| Material                | Aluminum                             |
| Material diffuser       | Polycarbonate                        |
| Assembly                | Surface                              |
| Orientable              | Yes                                  |
| Power (W)               | 9.5                                  |
| Sensor                  | No                                   |
| Nominal Voltage (V)     | 220 - 240 V AC                       |
| Key                     | Warm white                           |
| Outdoor Use             | If                                   |
| Recommended Use         | Garden, Fascias, Balconies           |