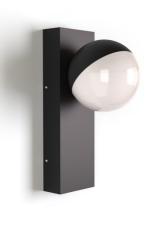

## Ref. L5096

"Serra" 9.5W Outdoor Wall Sconce, featuring a modern and functional design, made of matte black aluminum. Thanks to its opal diffuser, it provides uniform and soft lighting in warm white tone (3000K). Due to its IP54 protection rating, it is suitable for covered outdoor use.

## **Product data**

| High                    | 200mm                                |
|-------------------------|--------------------------------------|
| Width                   | 117mm                                |
| Opening angle (°)       | 110                                  |
| Certs                   | CE, ROHS                             |
| Energy efficiency class | Е                                    |
| Connection              | Point of light                       |
| Dimmable                | No                                   |
| Guarantee               | According to legal warranty: 3 years |
| IP                      | IP54                                 |
| Kelvin (K)              | 3000                                 |
| Long                    | 90mm                                 |
| Lumens (Lm)             | 700                                  |
| Material                | Aluminum                             |
| Material diffuser       | Polycarbonate                        |
| Assembly                | Surface                              |
| Orientable              | Yes                                  |
| Power (W)               | 9.5                                  |
| Sensor                  | No                                   |
| Nominal Voltage (V)     | 220 - 240 V AC                       |
| Key                     | Warm white                           |
| Outdoor Use             | If                                   |
| Recommended Use         | Garden, Fascias, Balconies           |