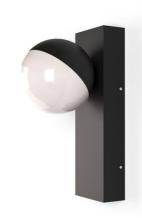

## Ref. L5096

"Serra" 9.5W Outdoor Wall Sconce, featuring a modern and functional design, made of matte black aluminum. Thanks to its opal diffuser, it provides uniform and soft lighting in warm white tone (3000K). Due to its IP54 protection rating, it is suitable for covered outdoor use.

## **Product data**

| High                    | 200mm                                |
|-------------------------|--------------------------------------|
| Width                   | 117mm                                |
| Opening angle (°)       | 110                                  |
| Certs                   | CE, ROHS                             |
| Energy efficiency class | Е                                    |
| Connection              | Point of light                       |
| Dimmable                | No                                   |
| Guarantee               | According to legal warranty: 3 years |
| IP                      | IP54                                 |
| Kelvin (K)              | 3000                                 |
| Long                    | 90mm                                 |
| Lumens (Lm)             | 700                                  |
| Material                | Aluminum                             |
| Material diffuser       | Polycarbonate                        |
| Assembly                | Surface                              |
| Orientable              | Yes                                  |
| Power (W)               | 9.5                                  |
| Sensor                  | No                                   |
| Nominal Voltage (V)     | 220 - 240 V AC                       |
| Key                     | Warm white                           |
| Outdoor Use             | If                                   |
| Recommended Use         | Garden, Fascias, Balconies           |