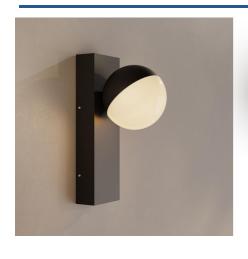

## Ref. L5096

"Serra" 9.5W Outdoor Wall Sconce, featuring a modern and functional design, made of matte black aluminum. Thanks to its opal diffuser, it provides uniform and soft lighting in warm white tone (3000K). Due to its IP54 protection rating, it is suitable for covered outdoor use.

## **Product data**

| High                    | 200mm                                |
|-------------------------|--------------------------------------|
| Width                   | 117mm                                |
| Opening angle (°)       | 110                                  |
| Certs                   | CE, ROHS                             |
| Energy efficiency class | Е                                    |
| Connection              | Point of light                       |
| Dimmable                | No                                   |
| Guarantee               | According to legal warranty: 3 years |
| IP                      | IP54                                 |
| Kelvin (K)              | 3000                                 |
| Long                    | 90mm                                 |
| Lumens (Lm)             | 700                                  |
| Material                | Aluminum                             |
| Material diffuser       | Polycarbonate                        |
| Assembly                | Surface                              |
| Orientable              | Yes                                  |
| Power (W)               | 9.5                                  |
| Sensor                  | No                                   |
| Nominal Voltage (V)     | 220 - 240 V AC                       |
| Key                     | Warm white                           |
| Outdoor Use             | If                                   |
| Recommended Use         | Garden, Fascias, Balconies           |