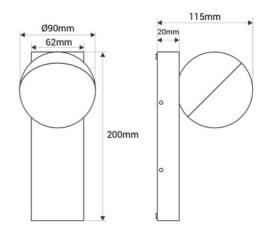

## **Product data**

| High                    | 200mm                                |
|-------------------------|--------------------------------------|
| Width                   | 117mm                                |
| Opening angle (°)       | 110                                  |
| Certs                   | CE, ROHS                             |
| Energy efficiency class | Е                                    |
| Connection              | Point of light                       |
| Dimmable                | No                                   |
| Guarantee               | According to legal warranty: 3 years |
| IP                      | IP54                                 |
| Kelvin (K)              | 3000                                 |
| Long                    | 90mm                                 |
| Lumens (Lm)             | 700                                  |
| Material                | Aluminum                             |
| Material diffuser       | Polycarbonate                        |
| Assembly                | Surface                              |
| Orientable              | Yes                                  |
| Power (W)               | 9.5                                  |
| Sensor                  | No                                   |
| Nominal Voltage (V)     | 220 - 240 V AC                       |
| Key                     | Warm white                           |
| Outdoor Use             | If                                   |
| Recommended Use         | Garden, Fascias, Balconies           |