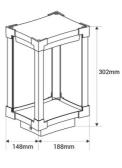

## **Product data**

| High                | 302mm                     |
|---------------------|---------------------------|
| Width               | 148mm                     |
| Сар                 | E27                       |
| Certs               | CE, ROHS                  |
| Dimmable            | No                        |
| Guarantee           | 10 years                  |
| IP                  | IP43                      |
| Long                | 188mm                     |
| Material            | Aluminum                  |
| Material diffuser   | Crystal                   |
| Maximum power (W)   | 60                        |
| Sensor              | No                        |
| Nominal Voltage (V) | 220 - 240 V AC            |
| Outdoor Use         | lf                        |
| Recommended Use     | Garden, Terraces, Porches |