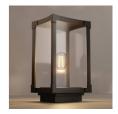

## Outdoor Floor lantern "Farner" - E27 - IP43

## Ref. L5095

Exterior floor lamp "Farner" with a modern and minimalist design in black aluminum. Suitable for E27 bulb (not included), it provides modern lighting for covered outdoor areas such as gardens, terraces, and balconies. Resistant and easy to install, with IP43 rating. \*\* Bulb NOT included \*\*