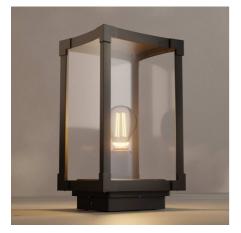

## Outdoor Floor lantern "Farner" - E27 - IP43

## Ref. L5095

Exterior floor lamp "Farner" with a modern and minimalist design in black aluminum. Suitable for E27 bulb (not included), it provides modern lighting for covered outdoor areas such as gardens, terraces, and balconies. Resistant and easy to install, with IP43 rating. \*\* Bulb NOT included \*\*