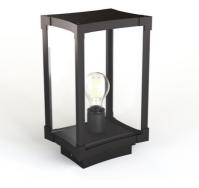

## Outdoor Floor lantern "Farner" - E27 - IP43

## Ref. L5095

Exterior floor lamp "Farner" with a modern and minimalist design in black aluminum. Suitable for E27 bulb (not included), it provides modern lighting for covered outdoor areas such as gardens, terraces, and balconies. Resistant and easy to install, with IP43 rating. \*\* Bulb NOT included \*\*