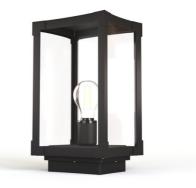

## Outdoor Floor lantern "Farner" - E27 - IP43

## Ref. L5095

Exterior floor lamp "Farner" with a modern and minimalist design in black aluminum. Suitable for E27 bulb (not included), it provides modern lighting for covered outdoor areas such as gardens, terraces, and balconies. Resistant and easy to install, with IP43 rating. \*\* Bulb NOT included \*\*