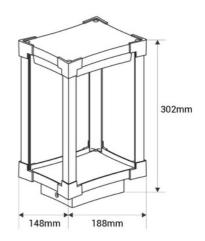

## **Product data**

| High                | 302mm                     |
|---------------------|---------------------------|
| Width               | 148mm                     |
| Сар                 | E27                       |
| Certs               | CE, ROHS                  |
| Dimmable            | No                        |
| Guarantee           | 10 years                  |
| IP                  | IP43                      |
| Long                | 188mm                     |
| Material            | Aluminum                  |
| Material diffuser   | Crystal                   |
| Maximum power (W)   | 60                        |
| Sensor              | No                        |
| Nominal Voltage (V) | 220 - 240 V AC            |
| Outdoor Use         | lf                        |
| Recommended Use     | Garden, Terraces, Porches |