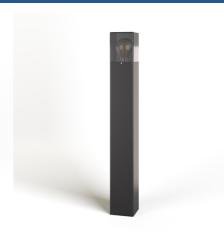

## Outdoor bollard "SILS" - 60 cm - 1 x E27 - IP44

## Ref. L5094

Bollard Type Streetlamp made of high-quality aluminum with a clear polycarbonate diffuser in black. Its square, modern, and elegant design combines style and functionality. The soft light projection allows for the creation of a cozy atmosphere. Due to its protection rating IP44, it is intended for use in indoor and covered outdoor areas, such as porches, terraces, and balconies. \*\*Admits E27 bulb - NOT included\*\*