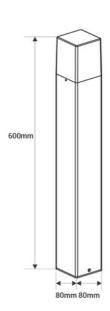

## **Product data**

| Сар                 | E27                       |
|---------------------|---------------------------|
| Certs               | ROHS                      |
| Guarantee           | 10 years                  |
| IP                  | IP44                      |
| Long                | 600mm                     |
| Material            | Aluminum                  |
| Material diffuser   | Polycarbonate             |
| Assembly            | Surface                   |
| Maximum power (W)   | 40                        |
| Sensor              | No                        |
| Nominal Voltage (V) | 220 - 240 V AC            |
| Outdoor Use         | If                        |
| Recommended Use     | Garden, Terraces, Porches |