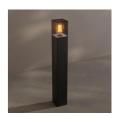

## Ref. L5094

Bollard Type Streetlamp made of high-quality aluminum with a clear polycarbonate diffuser in black. Its square, modern, and elegant design combines style and functionality. The soft light projection allows for the creation of a cozy atmosphere. Due to its protection rating IP44, it is intended for use in indoor and covered outdoor areas, such as porches, terraces, and balconies. \*\*Admits E27 bulb - NOT included\*\*