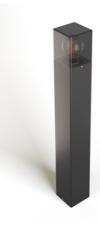

## Outdoor bollard "SILS" - 60 cm - 1 x E27 - IP44

## Ref. L5094

Bollard Type Streetlamp made of high-quality aluminum with a clear polycarbonate diffuser in black. Its square, modern, and elegant design combines style and functionality. The soft light projection allows for the creation of a cozy atmosphere. Due to its protection rating IP44, it is intended for use in indoor and covered outdoor areas, such as porches, terraces, and balconies. \*\*Admits E27 bulb - NOT included\*\*