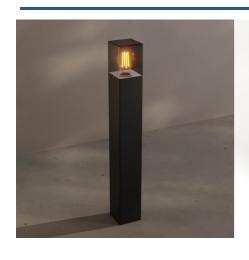

## Outdoor bollard "SILS" - 60 cm - 1 x E27 - IP44

## Ref. L5094

Bollard Type Streetlamp made of high-quality aluminum with a clear polycarbonate diffuser in black. Its square, modern, and elegant design combines style and functionality. The soft light projection allows for the creation of a cozy atmosphere. Due to its protection rating IP44, it is intended for use in indoor and covered outdoor areas, such as porches, terraces, and balconies. \*\*Admits E27 bulb - NOT included\*\*