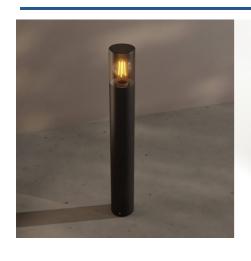

## Bollard "Beld" - 60 cm - 1 x E27 - IP44

## Ref. L5093

Bollard type street light made of high-quality aluminum, with a circular, modern, and elegant design. Your transparent polycarbonate diffuser in an elegant black tone ensures a soft and balanced light projection, creating a cozy atmosphere. Due to its degree of protection IP44, it is intended for use in indoor and covered outdoor areas, such as porches, terraces, and balconies. \*\*E27 bulb socket - NOT included\*\*