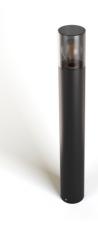

## Bollard "Beld" - 60 cm - 1 x E27 - IP44

## Ref. L5093

Bollard type street light made of high-quality aluminum, with a circular, modern, and elegant design. Your transparent polycarbonate diffuser in an elegant black tone ensures a soft and balanced light projection, creating a cozy atmosphere. Due to its degree of protection IP44, it is intended for use in indoor and covered outdoor areas, such as porches, terraces, and balconies. \*\*E27 bulb socket - NOT included\*\*