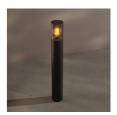

## Ref. L5093

Bollard type street light made of high-quality aluminum, with a circular, modern, and elegant design. Your transparent polycarbonate diffuser in an elegant black tone ensures a soft and balanced light projection, creating a cozy atmosphere. Due to its degree of protection IP44, it is intended for use in indoor and covered outdoor areas, such as porches, terraces, and balconies. \*\*E27 bulb socket - NOT included\*\*