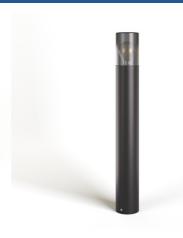

## Bollard "Beld" - 60 cm - 1 x E27 - IP44

## Ref. L5093

Bollard type street light made of high-quality aluminum, with a circular, modern, and elegant design. Your transparent polycarbonate diffuser in an elegant black tone ensures a soft and balanced light projection, creating a cozy atmosphere. Due to its degree of protection IP44, it is intended for use in indoor and covered outdoor areas, such as porches, terraces, and balconies. \*\*E27 bulb socket - NOT included\*\*