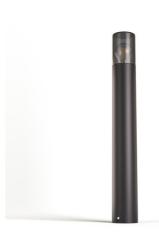

## Bollard "Beld" - 60 cm - 1 x E27 - IP44

## Ref. L5093

Bollard type street light made of high-quality aluminum, with a circular, modern, and elegant design. Your transparent polycarbonate diffuser in an elegant black tone ensures a soft and balanced light projection, creating a cozy atmosphere. Due to its degree of protection IP44, it is intended for use in indoor and covered outdoor areas, such as porches, terraces, and balconies. \*\*E27 bulb socket - NOT included\*\*