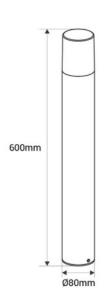

## **Product data**

| Width               | Ø80mm                     |
|---------------------|---------------------------|
| Сар                 | E27                       |
| Certs               | CE, ROHS                  |
| Dimmable            | No                        |
| Guarantee           | 10 years                  |
| IP                  | IP44                      |
| Long                | 600mm                     |
| Material            | Aluminum                  |
| Material diffuser   | Polycarbonate             |
| Assembly            | Surface                   |
| Maximum power (W)   | 40                        |
| Sensor              | No                        |
| Nominal Voltage (V) | 220 - 240 V AC            |
| Outdoor Use         | If                        |
| Recommended Use     | Garden, Terraces, Porches |