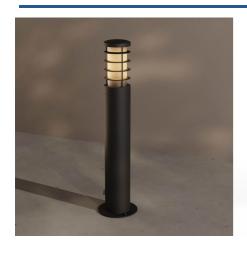

## Outdoor bollard "PEP" - 60 cm - 1 x E27 - IP54

## Ref. L5091

Garden bollard light made of high-quality aluminum. Perfect for illuminating pathways, patios, and garden areas, this lantern combines a modern design with high-quality materials to provide a durable and aesthetically pleasing lighting solution. \*\*Accepts E27 bulb - NOT included\*\*

## Product data

| High                | 600mm          |
|---------------------|----------------|
| Width               | Ø142mm         |
| Сар                 | E27 G45        |
| Certs               | CE, ROHS       |
| Dimmable            | No             |
| Guarantee           | 10 years       |
| IP                  | IP54           |
| Material            | Aluminum       |
| Material diffuser   | Polycarbonate  |
| Assembly            | Surface        |
| Sensor              | No             |
| Nominal Voltage (V) | 220 - 240 V AC |
| Outdoor Use         | If             |