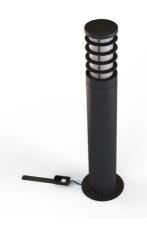

## Outdoor bollard "PEP" - 60 cm - 1 x E27 - IP54

## Ref. L5091

Garden bollard light made of high-quality aluminum. Perfect for illuminating pathways, patios, and garden areas, this lantern combines a modern design with high-quality materials to provide a durable and aesthetically pleasing lighting solution. \*\*Accepts E27 bulb - NOT included\*\*