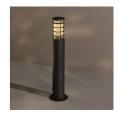

## Outdoor bollard "PEP" - 60 cm - 1 x E27 - IP54

## Ref. L5091

Garden bollard light made of high-quality aluminum. Perfect for illuminating pathways, patios, and garden areas, this lantern combines a modern design with high-quality materials to provide a durable and aesthetically pleasing lighting solution. \*\*Accepts E27 bulb - NOT included\*\*