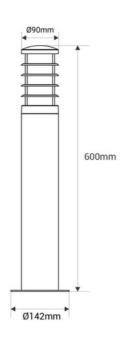

## Product data

| High                | 600mm          |
|---------------------|----------------|
| Width               | Ø142mm         |
| Сар                 | E27 G45        |
| Certs               | CE, ROHS       |
| Dimmable            | No             |
| Guarantee           | 10 years       |
| IP                  | IP54           |
| Material            | Aluminum       |
| Material diffuser   | Polycarbonate  |
| Assembly            | Surface        |
| Sensor              | No             |
| Nominal Voltage (V) | 220 - 240 V AC |
| Outdoor Use         | If             |