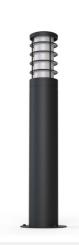

## Outdoor bollard "PEP" - 60 cm - 1 x E27 - IP54

## Ref. L5091

Garden bollard light made of high-quality aluminum. Perfect for illuminating pathways, patios, and garden areas, this lantern combines a modern design with high-quality materials to provide a durable and aesthetically pleasing lighting solution. \*\*Accepts E27 bulb - NOT included\*\*