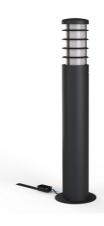

## Outdoor bollard "PEP" - 60 cm - 1 x E27 - IP54

## Ref. L5091

Garden bollard light made of high-quality aluminum. Perfect for illuminating pathways, patios, and garden areas, this lantern combines a modern design with high-quality materials to provide a durable and aesthetically pleasing lighting solution. \*\*Accepts E27 bulb - NOT included\*\*