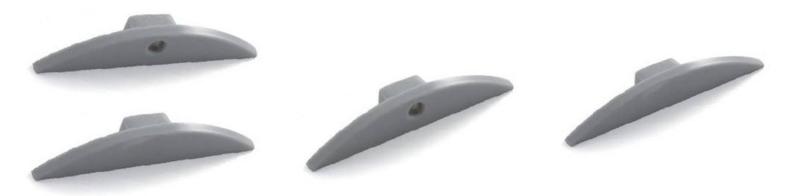

## Side cover for aluminum profile 58x9mm (1pc)

Side Caps for the 58x9mm aluminum surface profile. You can choose from : - COVER WITH HOLE: It is installed at the beginning of the profile. It has a hole through which the installation wiring passes. - END CAP: It is placed at the end of the profile when you finish the installation. This way everything is closed off and you protect the strip.

## Product variants Attributes Reference Attributes BTP58X9CA Tapas (to use): WITH HOLE (use)

BTP58X9SA

Tapas (to use): WITHOUT HOLE (use)