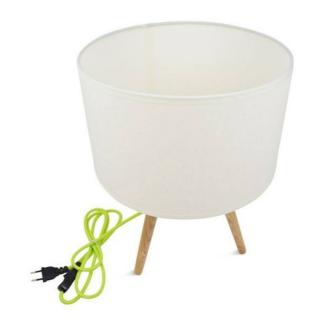

## Nordic table lamp "KANDA".

## Ref. LM104

- Nordic design LED lamp for tables or side tables. - Simple and minimalist. - The wood and white tones help create a harmonious environment. - Fluorescent green fabric cable, with a modern and carefree touch, that blends well with the whole set. - Bulb not included - E27 230V Max. 40W