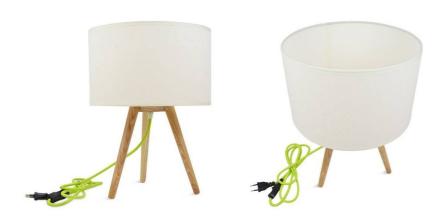

## Nordic table lamp "KANDA".

## Ref. LM104

- Nordic design LED lamp for tables or side tables. - Simple and minimalist. - The wood and white tones help create a harmonious environment. - Fluorescent green fabric cable, with a modern and carefree touch, that blends well with the whole set. - Bulb not included - E27 230V Max. 40W