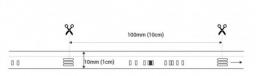

## Product data

| Adhesive                | lf                                   |
|-------------------------|--------------------------------------|
| High                    | 3mm                                  |
| Width                   | 10mm                                 |
| Track width (mm)        | 10                                   |
| Opening angle (°)       | 120                                  |
| Certs                   | CE, ROHS                             |
| Energy efficiency class | F                                    |
| Color control           | RGB                                  |
| Dimmable                | Yes                                  |
| Cut distance (mm)       | 100                                  |
| Efficiency (Lm/w)       | 100                                  |
| Guarantee               | According to legal warranty: 3 years |
| IP                      | IP20                                 |
| Long                    | 5 minutes.                           |
| # Chips per meter       | 840                                  |
| Power/m (W/m)           | 12                                   |
|                         |                                      |