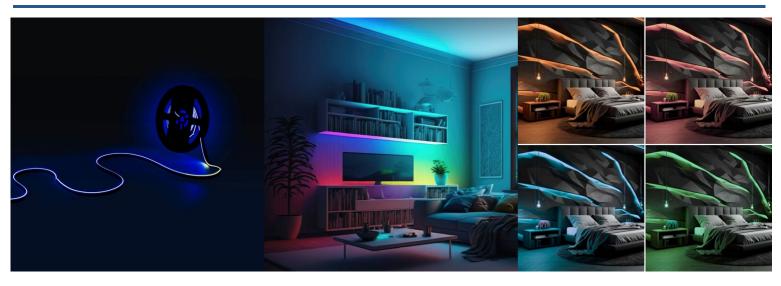

## Ref. BLSCOB-24V12W-SIDE-IC-IP20-RGB

The LED IC RGB COB 24V DC strip provides continuous and shadow-free lighting. Each LED chip has its own integrated controller (IC), allowing for individual control and programming to create custom light patterns. With high flexibility, it offers side light emission, perfect for signage, signaling, and edge highlighting. It has a power of 12W/m and a luminous efficiency of 100lm/W. Roll of 5 meters.