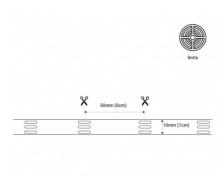

## **Product data**

| Adhesive                                                                                      |                                             |
|-----------------------------------------------------------------------------------------------|---------------------------------------------|
| Autresive                                                                                     | lf                                          |
| High                                                                                          | 3mm                                         |
| Width                                                                                         | 10 mm                                       |
| Track width (mm)                                                                              | 10                                          |
| Opening angle (°)                                                                             | 120                                         |
| Certs                                                                                         | CE, ROHS                                    |
| Energy efficiency class                                                                       | F                                           |
| Dimmable                                                                                      | Yes                                         |
| Cut distance (mm)                                                                             | 50                                          |
| Efficiency (Lm/w)                                                                             | 100                                         |
| Guarantee                                                                                     | According to legal warranty: 3 years        |
| IP                                                                                            | IP20                                        |
|                                                                                               |                                             |
| Long                                                                                          | 5 mts                                       |
| Long<br># Chips per meter                                                                     | 5 mts<br>560                                |
|                                                                                               |                                             |
| # Chips per meter                                                                             | 560                                         |
| # Chips per meter<br>Power/m (W/m)                                                            | 560                                         |
| # Chips per meter<br>Power/m (W/m)<br>Temperature range                                       | 560<br>12<br>-20°F ~ +40°F                  |
| # Chips per meter<br>Power/m (W/m)<br>Temperature range<br>Nominal Voltage (V)                | 560<br>12<br>-20°F ~ +40°F<br>24V DC        |
| # Chips per meter<br>Power/m (W/m)<br>Temperature range<br>Nominal Voltage (V)<br>Type of LED | 560<br>12<br>-20°F ~ +40°F<br>24V DC<br>COB |