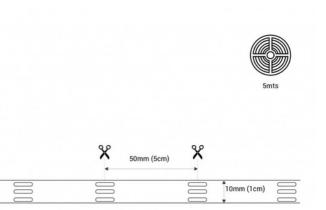

## **Product data**

| Adhesive                                                                                      |                                             |
|-----------------------------------------------------------------------------------------------|---------------------------------------------|
| Autresive                                                                                     | lf                                          |
| High                                                                                          | 3mm                                         |
| Width                                                                                         | 10 mm                                       |
| Track width (mm)                                                                              | 10                                          |
| Opening angle (°)                                                                             | 120                                         |
| Certs                                                                                         | CE, ROHS                                    |
| Energy efficiency class                                                                       | F                                           |
| Dimmable                                                                                      | Yes                                         |
| Cut distance (mm)                                                                             | 50                                          |
| Efficiency (Lm/w)                                                                             | 100                                         |
| Guarantee                                                                                     | According to legal warranty: 3 years        |
| IP                                                                                            | IP20                                        |
|                                                                                               |                                             |
| Long                                                                                          | 5 mts                                       |
| Long<br># Chips per meter                                                                     | 5 mts<br>560                                |
|                                                                                               |                                             |
| # Chips per meter                                                                             | 560                                         |
| # Chips per meter<br>Power/m (W/m)                                                            | 560                                         |
| # Chips per meter<br>Power/m (W/m)<br>Temperature range                                       | 560<br>12<br>-20°F ~ +40°F                  |
| # Chips per meter<br>Power/m (W/m)<br>Temperature range<br>Nominal Voltage (V)                | 560<br>12<br>-20°F ~ +40°F<br>24V DC        |
| # Chips per meter<br>Power/m (W/m)<br>Temperature range<br>Nominal Voltage (V)<br>Type of LED | 560<br>12<br>-20°F ~ +40°F<br>24V DC<br>COB |