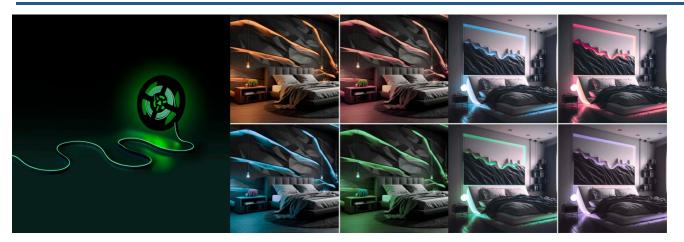

## COB RGB LED Strip - 24V DC - Side emission -12W/m - 10mm - IP20 - 5cm cut - 5 metres roll

## Ref. BLSCOB-24V12W-SIDE-IP20-RGB

The RGB COB LED strip 24V DC provides continuous and shadow-free lighting. Highly flexible, it offers side light emission, perfect for edge highlighting, signage, and labeling. It has a power of 12W/m and a luminous efficacy of 100lm/W. Roll of 5 meters.