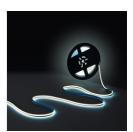

## Single color COB LED Strip - 24V DC - FREE CUT - 11W/m - 8mm - IP20 - 10-meters-roll

The 24V DC FREE CUT monocolor COB LED strip provides continuous, shadow-free lighting thanks to its advanced technology. This type of LED COB FREE CUT strip allows cuts at very small intervals, making it easy to adjust to the desired length. This ensures versatility, simple installation, and a greater utilization of the strip, thus reducing waste and optimizing cost. It is ideal for detailed DIY custom projects. High-quality lighting (CRI>90), available in 4 shades. It offers a power of 11W/m and a luminous efficacy of 100lm/W. Roll of 10 meters.