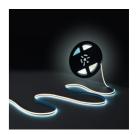

## Single color COB LED Strip - 24V DC - FREE CUT - 11W/m - 8mm - IP20 - 10-meters-roll

The 24V DC FREE CUT monocolor COB LED strip provides continuous, shadow-free lighting thanks to its advanced technology. This type of LED COB FREE CUT strip allows cuts at very small intervals, making it easy to adjust to the desired length. This ensures versatility, simple installation, and a greater utilization of the strip, thus reducing waste and optimizing cost. It is ideal for detailed DIY custom projects. High-quality lighting (CRI>90), available in 4 shades. It offers a power of 11W/m and a luminous efficacy of 100lm/W. Roll of 10 meters.