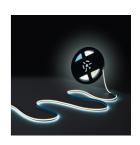

## Single color COB LED Strip - 24V DC - FREE CUT - 11W/m - 8mm - IP20 - 10-meters-roll

The 24V DC FREE CUT monocolor COB LED strip provides continuous, shadow-free lighting thanks to its advanced technology. This type of LED COB FREE CUT strip allows cuts at very small intervals, making it easy to adjust to the desired length. This ensures versatility, simple installation, and a greater utilization of the strip, thus reducing waste and optimizing cost. It is ideal for detailed DIY custom projects. High-quality lighting (CRI>90), available in 4 shades. It offers a power of 11W/m and a luminous efficacy of 100lm/W. Roll of 10 meters.