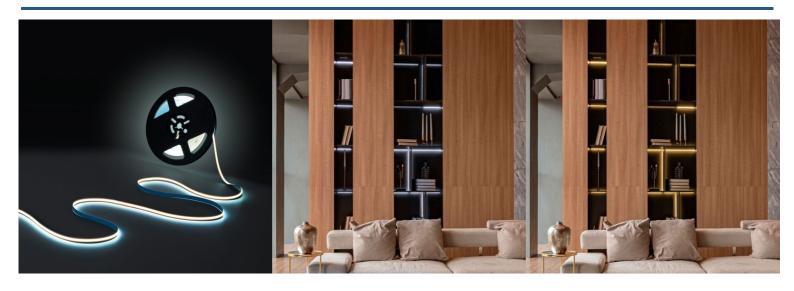

## Single color COB LED Strip - 24V DC - FREE CUT - 11W/m - 8mm - IP20 - 10-meters-roll

The 24V DC FREE CUT monocolor COB LED strip provides continuous, shadow-free lighting thanks to its advanced technology. This type of LED COB FREE CUT strip allows cuts at very small intervals, making it easy to adjust to the desired length. This ensures versatility, simple installation, and a greater utilization of the strip, thus reducing waste and optimizing cost. It is ideal for detailed DIY custom projects. High-quality lighting (CRI>90), available in 4 shades. It offers a power of 11W/m and a luminous efficacy of 100lm/W. Roll of 10 meters.