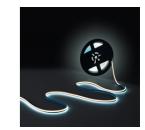

## Single color COB LED Strip - 24V DC - FREE CUT - 11W/m - 8mm - IP20 - 10-meters-roll

The 24V DC FREE CUT monocolor COB LED strip provides continuous, shadow-free lighting thanks to its advanced technology. This type of LED COB FREE CUT strip allows cuts at very small intervals, making it easy to adjust to the desired length. This ensures versatility, simple installation, and a greater utilization of the strip, thus reducing waste and optimizing cost. It is ideal for detailed DIY custom projects. High-quality lighting (CRI>90), available in 4 shades. It offers a power of 11W/m and a luminous efficacy of 100lm/W. Roll of 10 meters.