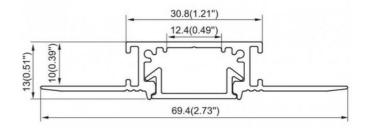

## Plaster/Pladur Integration Profile Cover for LED Strips

Final cover for the LED strip profile for integration in plasterboard/drywall of 30.8x10mm, with reference BPERFALP156. Price per unit. - CAP WITH HOLE: It is installed at the beginning of the profile. It has a hole through which the installation wiring passes.