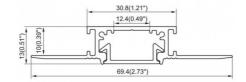

## Plaster/Pladur Integration Profile Cover for LED Strips

Final cover for the LED strip profile for integration in plasterboard/drywall of 30.8x10mm, with reference BPERFALP156. Price per unit. - CAP WITH HOLE: It is installed at the beginning of the profile. It has a hole through which the installation wiring passes.