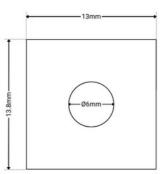

## End cap for aluminum profile in plasterboard 23x15mm

Plastic cover in black color for aluminum profile integration with wall plasterboard of 23x15mm, with reference BPERFALP070-R-N. Price per unit. - CAP WITH HOLE: It is installed at the beginning of the profile. It has a hole through which the installation wiring is passed. - End Cap WITHOUT HOLE: It is installed at the end of the profile.