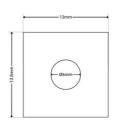

## End cap for aluminum profile in plasterboard 23x15mm

Plastic cover in black color for aluminum profile integration with wall plasterboard of 23x15mm, with reference BPERFALP070-R-N. Price per unit. - CAP WITH HOLE: It is installed at the beginning of the profile. It has a hole through which the installation wiring is passed. - End Cap WITHOUT HOLE: It is installed at the end of the profile.