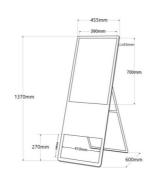

| Product data                                                        |                                                                    |
|---------------------------------------------------------------------|--------------------------------------------------------------------|
| Housing color                                                       | White (use), Black (use)                                           |
| Storage                                                             | 32GB                                                               |
| Speakers                                                            | 2 X 5W                                                             |
| Audio                                                               | MP3, M4A, WAV, WMA                                                 |
| Certs                                                               | CE, ROHS                                                           |
| Colors                                                              | 16.7 million                                                       |
| Connectivity Bluetooth 4.2, HDMI INPUT, RJ45 (Ethernet), USB, Wi-Fi | (2.4 GHz), Wi-Fi (802.11b/g/n), Ethernet 100Mbps, Ethernet 100Mbps |
| Dimensions (mm) LxWxH                                               | 1370 X 455 X 600                                                   |
| Frequency (Hz)                                                      | 1.9GHz                                                             |
| Frequency of Use                                                    | Intensive                                                          |
| Guarantee                                                           | According to legal warranty: 3 years                               |
| GPU                                                                 | Mali-G31 / Four cores                                              |
| Images                                                              | JPG, BMP, PNG                                                      |
| IP                                                                  | IP20                                                               |
| Brightness                                                          | 350 cd/m²                                                          |
| Inches                                                              | 32 inches                                                          |
| RAM                                                                 | 4GB                                                                |
| Temperature range                                                   | -20°F~70°F                                                         |
| Renting                                                             | Yes                                                                |
| Resolution                                                          | 1920 x 1080                                                        |
| Operating system                                                    | Android 9                                                          |
| Touch                                                               | No                                                                 |
| Nominal Voltage (V)                                                 | 220 - 240 V AC                                                     |
| Response time                                                       | 8 ms                                                               |
| Display Type                                                        | LCD                                                                |
| Outdoor Use                                                         | No                                                                 |
| Video                                                               | MPEG4, WMV, VP8                                                    |
| CPU                                                                 | T972 - Cuatro núcleos                                              |