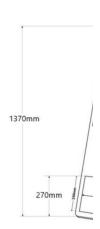

| Product data                                                        |                                                                    |
|---------------------------------------------------------------------|--------------------------------------------------------------------|
| Housing color                                                       | White (use), Black (use)                                           |
| Storage                                                             | 32GB                                                               |
| Speakers                                                            | 2 X 5W                                                             |
| Audio                                                               | MP3, M4A, WAV, WMA                                                 |
| Certs                                                               | CE, ROHS                                                           |
| Colors                                                              | 16.7 million                                                       |
| Connectivity Bluetooth 4.2, HDMI INPUT, RJ45 (Ethernet), USB, Wi-Fi | (2.4 GHz), Wi-Fi (802.11b/g/n), Ethernet 100Mbps, Ethernet 100Mbps |
| Dimensions (mm) LxWxH                                               | 1370 X 455 X 600                                                   |
| Frequency (Hz)                                                      | 1.9GHz                                                             |
| Frequency of Use                                                    | Intensive                                                          |
| Guarantee                                                           | According to legal warranty: 3 years                               |
| GPU                                                                 | Mali-G31 / Four cores                                              |
| Images                                                              | JPG, BMP, PNG                                                      |
| IP                                                                  | IP20                                                               |
| Brightness                                                          | 350 cd/m²                                                          |
| Inches                                                              | 32 inches                                                          |
| RAM                                                                 | 4GB                                                                |
| Temperature range                                                   | -20°F~70°F                                                         |
| Renting                                                             | Yes                                                                |
| Resolution                                                          | 1920 x 1080                                                        |
| Operating system                                                    | Android 9                                                          |
| Touch                                                               | No                                                                 |
| Nominal Voltage (V)                                                 | 220 - 240 V AC                                                     |
| Response time                                                       | 8 ms                                                               |
| Display Type                                                        | LCD                                                                |
| Outdoor Use                                                         | No                                                                 |
| Video                                                               | MPEG4, WMV, VP8                                                    |
| CPU                                                                 | T972 - Cuatro núcleos                                              |