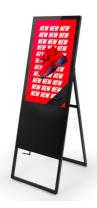

## LCD Foldable Advertising Display - 32" Full HD - Android - Indoor

Advertising poster for 32" LCD with LED backlight. Its foldable structure ensures easy transportation and storage. Reproduce images in high definition, ensuring great visibility and visual impact. Its setup is very simple as it has an Android operating system. The content can be projected via USB or online through software. This versatile digital signage solution will attract customers in shopping malls, stores, or restaurants, capturing their attention and boosting sales. Available in black and white. Product subject to special shipping conditions in the mainland and Balearic Islands: +100€ +VAT shipping costs - No additional discounts or coupons accepted