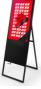

## LCD Foldable Advertising Display - 32" Full HD - Android - Indoor

Advertising poster for 32" LCD with LED backlight. Its foldable structure ensures easy transportation and storage. Reproduce images in high definition, ensuring great visibility and visual impact. Its setup is very simple as it has an Android operating system. The content can be projected via USB or online through software. This versatile digital signage solution will attract customers in shopping malls, stores, or restaurants, capturing their attention and boosting sales. Available in black and white. Product subject to special shipping conditions in the mainland and Balearic Islands: +100€ +VAT shipping costs - No additional discounts or coupons accepted