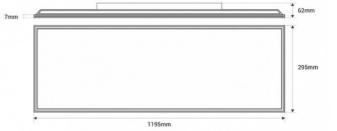

## Product data

| High                    | 62mm                                 |
|-------------------------|--------------------------------------|
| Width                   | 295mm                                |
| Opening angle (°)       | 120                                  |
| Certs                   | CE, ROHS                             |
| Energy efficiency class | D                                    |
| CRI                     | 80-85                                |
| LED Panel Dimensions    | 120x30                               |
| Dimmable                | No                                   |
| Efficiency (Lm/w)       | 135                                  |
| Guarantee               | According to legal warranty: 3 years |
| IP                      | IP20                                 |
| Kelvin (K)              | 3000, 4000, 6500                     |
| Long                    | 1195 mm                              |
| Lumens (Lm)             | 4860                                 |
| Assembly                | Surface                              |
| Power (W)               | 36                                   |
| Sensor                  | No                                   |
| Nominal Voltage (V)     | 220 - 240 V AC                       |
| Кеу                     | ССТ                                  |
| Outdoor Use             | No                                   |
| Recommended Use         | Offices, Commerce                    |
|                         |                                      |