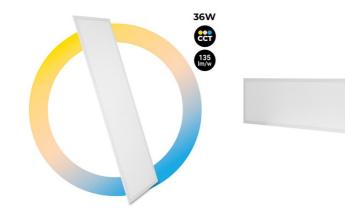

## Surface LED Panel CCT - 36W - 120 x 30 cm - 135lm/W - IP20

## Ref. B1767-CCT-120x30

120 x 30 cm Surface LED Panel and 36W, with a modern and compact design. Incorporates aCCT system that allows you to adjust the color temperature betweenwarm white (3000K), neutral white (4000K), and cool white (6500K). Provides powerful, glare-free lighting, perfect for offices, commercial spaces, and healthcare centers.

## Product data

| High                    | 62mm                                 |
|-------------------------|--------------------------------------|
| Width                   | 295mm                                |
| Opening angle (°)       | 120                                  |
| Certs                   | CE, ROHS                             |
| Energy efficiency class | D                                    |
| CRI                     | 80-85                                |
| LED Panel Dimensions    | 120x30                               |
| Dimmable                | No                                   |
| Efficiency (Lm/w)       | 135                                  |
| Guarantee               | According to legal warranty: 3 years |
| IP                      | IP20                                 |
| Kelvin (K)              | 3000, 4000, 6500                     |
| Long                    | 1195 mm                              |
| Lumens (Lm)             | 4860                                 |
| Assembly                | Surface                              |
| Power (W)               | 36                                   |
| Sensor                  | No                                   |
| Nominal Voltage (V)     | 220 - 240 V AC                       |
| Кеу                     | ССТ                                  |
| Outdoor Use             | No                                   |
| Recommended Use         | Offices, Commerce                    |
|                         |                                      |