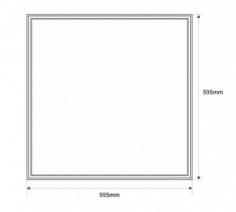

## Surface LED Panel CCT - 36W - 60x60 cm - 135lm/W - IP20

## Ref. B1767-CCT-60X60

60x60 cm Surface LED Panel and 36W, with a modern and compact design. Incorporates CCT system that allows you to select the color temperature between warm white (3000K), neutral white (4000K), and cool white (6500K). Offers powerful, glare-free lighting, perfect for offices, commercial spaces, and healthcare facilities.

## **Product data**

| Width                   | 23.43 inches                         |
|-------------------------|--------------------------------------|
| Opening angle (°)       | 120                                  |
| Certs                   | CE, ROHS                             |
| Energy efficiency class | D                                    |
| CRI                     | 80-85                                |
| LED Panel Dimensions    | 60x60                                |
| Dimmable                | No                                   |
| Efficiency (Lm/w)       | 135                                  |
| Guarantee               | According to legal warranty: 3 years |
| IP                      | IP20                                 |
| Kelvin (K)              | 3000, 4000, 6500                     |
| Long                    | 23.43 inches                         |
| Lumens (Lm)             | 4860                                 |
| Assembly                | Surface                              |
| Power (W)               | 36                                   |
| Sensor                  | No                                   |
| Nominal Voltage (V)     | 220 - 240 V AC                       |
| Кеу                     | CCT                                  |
| Outdoor Use             | No                                   |
| Recommended Use         | Offices, Commerce                    |
|                         |                                      |