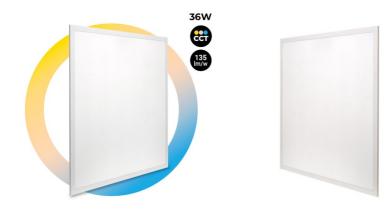

## Surface LED Panel CCT - 36W - 60x60 cm - 135lm/W - IP20

## Ref. B1767-CCT-60X60

60x60 cm Surface LED Panel and 36W, with a modern and compact design. Incorporates CCT system that allows you to select the color temperature between warm white (3000K), neutral white (4000K), and cool white (6500K). Offers powerful, glare-free lighting, perfect for offices, commercial spaces, and healthcare facilities.