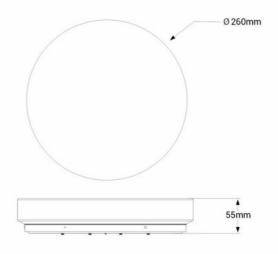

## **Product data**

| Light temperature       | 3000°K (use), 4000°K (use)                       |
|-------------------------|--------------------------------------------------|
| High                    | 55mm                                             |
| Width                   | Ø10.24in                                         |
| Opening angle (°)       | 120                                              |
| Certs                   | CE, ROHS                                         |
| Energy efficiency class | F                                                |
| CRI                     | 80-85                                            |
| Dimmable                | No                                               |
| Guarantee               | According to legal warranty: 3 years             |
| Kelvin (K)              | 3000, 4000                                       |
| Lumens (Lm)             | 1900                                             |
| Material                | Aluminum                                         |
| Material diffuser       | Polycarbonate                                    |
| Power (W)               | 18                                               |
| Nominal Voltage (V)     | 220 - 240 V AC                                   |
| Type of LED             | SMD 2835                                         |
| Type of sensor          | Sound                                            |
| Key                     | Warm white, Neutral white                        |
| Recommended Use         | Hotels, Kitchens, Commerce, Balconies, Bathrooms |
| Service life (h)        | 25,000                                           |