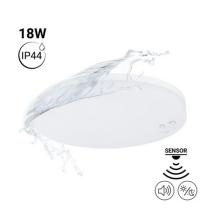

## LED ceiling light 18W - Sound sensor + twilight sensor - IP44 - Ø26 cm

18W surface-mounted LED ceiling light, with sound sensor and twilight sensor. Allows on and off control with claps, with two adjustable sensitivity levels. Additionally, its twilight sensor automatically turns on the light fixture when the outdoor light level drops, with the option to choose between two levels of light sensitivity (lux). Available in warm white (3000K) and neutral white (4000K). With IP44 protection rating, it is suitable for damp environments such as bathrooms and covered outdoor areas.