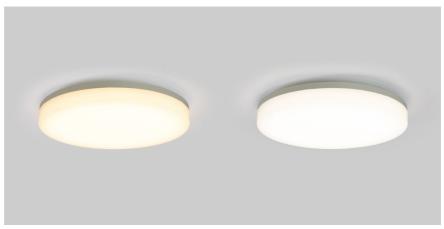

## LED ceiling light 18W - Sound sensor + twilight sensor - IP44 - Ø26 cm

18W surface-mounted LED ceiling light, with sound sensor and twilight sensor. Allows on and off control with claps, with two adjustable sensitivity levels. Additionally, its twilight sensor automatically turns on the light fixture when the outdoor light level drops, with the option to choose between two levels of light sensitivity (lux). Available in warm white (3000K) and neutral white (4000K). With IP44 protection rating, it is suitable for damp environments such as bathrooms and covered outdoor areas.

## **Product data**

| Light temperature       | 3000°K (use), 4000°K (use)                       |
|-------------------------|--------------------------------------------------|
| High                    | 55mm                                             |
| Width                   | Ø10.24in                                         |
| Opening angle (°)       | 120                                              |
| Certs                   | CE, ROHS                                         |
| Energy efficiency class | F                                                |
| CRI                     | 80-85                                            |
| Dimmable                | No                                               |
| Guarantee               | According to legal warranty: 3 years             |
| Kelvin (K)              | 3000, 4000                                       |
| Lumens (Lm)             | 1900                                             |
| Material                | Aluminum                                         |
| Material diffuser       | Polycarbonate                                    |
| Power (W)               | 18                                               |
| Nominal Voltage (V)     | 220 - 240 V AC                                   |
| Type of LED             | SMD 2835                                         |
| Type of sensor          | Sound                                            |
| Key                     | Warm white, Neutral white                        |
| Recommended Use         | Hotels, Kitchens, Commerce, Balconies, Bathrooms |
| Service life (h)        | 25,000                                           |