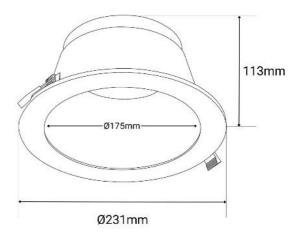

## Adjustable power 20W/25W/30W IP44 LED downlight - CCT - 100lm/W - Cutout Ø 200mm

## Product data

| Nominal Voltage (V) | 220 - 240 V AC                       |
|---------------------|--------------------------------------|
| Power (W)           | 20, 25, 30                           |
| Kelvin (K)          | 3000, 4000, 6500                     |
| Opening angle (°)   | 80                                   |
| IP                  | IP44                                 |
| Кеу                 | CCT                                  |
| Efficiency (Lm/w)   | 100                                  |
| Lumens (Lm)         | 3000                                 |
| CRI                 | 80-85                                |
| Type of LED         | SMD 2835                             |
| Power factor (cosφ) | 0.9                                  |
| Orientable          | No                                   |
| Material            | Polycarbonate                        |
| Material diffuser   | Polycarbonate                        |
| Outdoor Use         | lf                                   |
| Certs               | CE, ROHS                             |
| Guarantee           | According to legal warranty: 3 years |
| Service life (h)    | 30000                                |