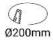

## Adjustable power 20W/25W/30W IP44 LED downlight - CCT - 100lm/W - Cutout Ø 200mm