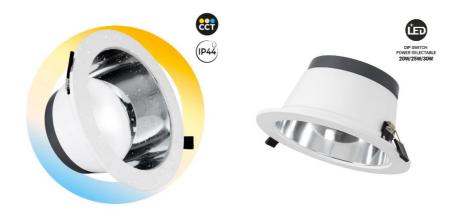

## Adjustable power 20W/25W/30W IP44 LED downlight - CCT - 100lm/W - Cutout Ø 200mm

## Ref. B1279-200-CCT

Downlight LED IP44 de alta calidad con potencia ajustable (20W/25W/30W). Con sistema CCT para seleccionar la temperatura de color (3000K/4000K/6500K). Perfecto para terrazas, porches y zonas exteriores cubiertas (IP44).

## Product data

| Nominal Voltage (V) | 220 - 240 V AC                       |
|---------------------|--------------------------------------|
| Power (W)           | 20, 25, 30                           |
| Kelvin (K)          | 3000, 4000, 6500                     |
| Opening angle (°)   | 80                                   |
| IP                  | IP44                                 |
| Кеу                 | CCT                                  |
| Efficiency (Lm/w)   | 100                                  |
| Lumens (Lm)         | 3000                                 |
| CRI                 | 80-85                                |
| Type of LED         | SMD 2835                             |
| Power factor (cosφ) | 0.9                                  |
| Orientable          | No                                   |
| Material            | Polycarbonate                        |
| Material diffuser   | Polycarbonate                        |
| Outdoor Use         | lf                                   |
| Certs               | CE, ROHS                             |
| Guarantee           | According to legal warranty: 3 years |
| Service life (h)    | 30000                                |