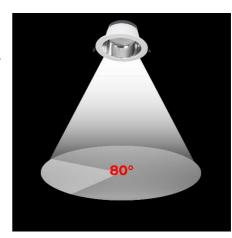

## Product data

| Nominal Voltage (V) | 220 - 240 V AC                       |
|---------------------|--------------------------------------|
| Power (W)           | 20, 25, 30                           |
| Kelvin (K)          | 3000, 4000, 6500                     |
| Opening angle (°)   | 80                                   |
| IP                  | IP44                                 |
| Кеу                 | CCT                                  |
| Efficiency (Lm/w)   | 100                                  |
| Lumens (Lm)         | 3000                                 |
| CRI                 | 80-85                                |
| Type of LED         | SMD 2835                             |
| Power factor (cosφ) | 0.9                                  |
| Orientable          | No                                   |
| Material            | Polycarbonate                        |
| Material diffuser   | Polycarbonate                        |
| Outdoor Use         | lf                                   |
| Certs               | CE, ROHS                             |
| Guarantee           | According to legal warranty: 3 years |
| Service life (h)    | 30000                                |