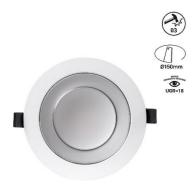

## Adjustable power LED Downlight IP44 10W/15W/20W - CCT - 100lm/W - Cut Ø 150mm

## Product data

| Nominal Voltage (V)     | 220 - 240 V AC                       |
|-------------------------|--------------------------------------|
| Power (W)               | 20, 15, 10                           |
| Kelvin (K)              | 3000, 4000, 6500                     |
| Opening angle (°)       | 80                                   |
| IP                      | IP44                                 |
| Кеу                     | ССТ                                  |
| Efficiency (Lm/w)       | 100                                  |
| Lumens (Lm)             | 2000                                 |
| CRI                     | 80-85                                |
| Type of LED             | SMD 2835                             |
| Power factor (cosφ)     | 0.9                                  |
| Cutting dimensions (mm) | Ø150mm                               |
| Material                | Polycarbonate                        |
| Material diffuser       | Polycarbonate                        |
| Outdoor Use             | lf                                   |
| Certs                   | CE, ROHS                             |
| Guarantee               | According to legal warranty: 3 years |
| Width                   | Ø173mm                               |
| High                    | 90mm                                 |
| Service life (h)        | 30000                                |
|                         |                                      |