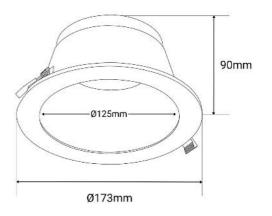

## Product data

| Nominal Voltage (V)     | 220 - 240 V AC                       |
|-------------------------|--------------------------------------|
| Power (W)               | 20, 15, 10                           |
| Kelvin (K)              | 3000, 4000, 6500                     |
| Opening angle (°)       | 80                                   |
| IP                      | IP44                                 |
| Кеу                     | ССТ                                  |
| Efficiency (Lm/w)       | 100                                  |
| Lumens (Lm)             | 2000                                 |
| CRI                     | 80-85                                |
| Type of LED             | SMD 2835                             |
| Power factor (cosφ)     | 0.9                                  |
| Cutting dimensions (mm) | Ø150mm                               |
| Material                | Polycarbonate                        |
| Material diffuser       | Polycarbonate                        |
| Outdoor Use             | lf                                   |
| Certs                   | CE, ROHS                             |
| Guarantee               | According to legal warranty: 3 years |
| Width                   | Ø173mm                               |
| High                    | 90mm                                 |
| Service life (h)        | 30000                                |
|                         |                                      |