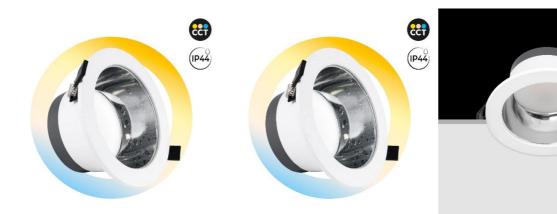

## Adjustable power LED Downlight IP44 10W/15W/20W - CCT - 100lm/W - Cut Ø 150mm

## Ref. B1279-150-CCT

Downlight LED IP44 de alta calidad con potencia ajustable (10W/15W/20W). Con sistema CCT para seleccionar la temperatura de color (3000K/4000K/6500K). Perfecto para terrazas, porches y zonas exteriores cubiertas.

## Product data

| Nominal Voltage (V)     | 220 - 240 V AC                       |
|-------------------------|--------------------------------------|
| Power (W)               | 20, 15, 10                           |
| Kelvin (K)              | 3000, 4000, 6500                     |
| Opening angle (°)       | 80                                   |
| IP                      | IP44                                 |
| Кеу                     | ССТ                                  |
| Efficiency (Lm/w)       | 100                                  |
| Lumens (Lm)             | 2000                                 |
| CRI                     | 80-85                                |
| Type of LED             | SMD 2835                             |
| Power factor (cosφ)     | 0.9                                  |
| Cutting dimensions (mm) | Ø150mm                               |
| Material                | Polycarbonate                        |
| Material diffuser       | Polycarbonate                        |
| Outdoor Use             | lf                                   |
| Certs                   | CE, ROHS                             |
| Guarantee               | According to legal warranty: 3 years |
| Width                   | Ø173mm                               |
| High                    | 90mm                                 |
| Service life (h)        | 30000                                |
|                         |                                      |