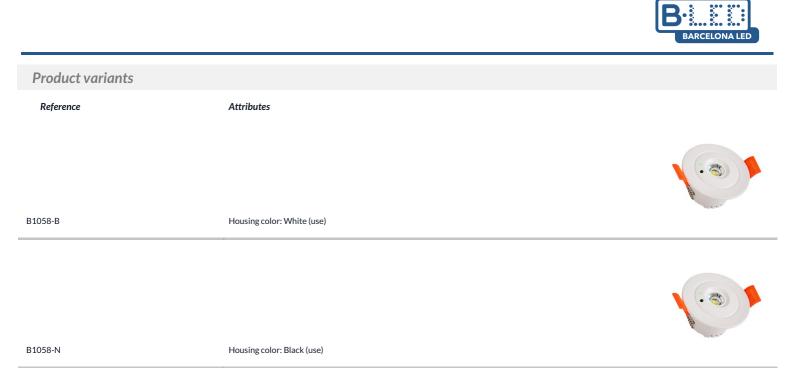

## **Product data**

| Housing color       | White (use), Black (use)             |
|---------------------|--------------------------------------|
| Certs               | CE, ROHS                             |
| Frequency (Hz)      | 50 - 60                              |
| Guarantee           | According to legal warranty: 3 years |
| IP                  | IP20                                 |
| Kelvin (K)          | 6000                                 |
| Lumens (Lm)         | 250                                  |
| Power (W)           | 3                                    |
| Nominal Voltage (V) | 85-265V AC                           |
| Battery type        | 6.4V 1800mAh LiFePO4                 |
| Outdoor Use         | No                                   |
| Recommended Use     | Hotels, Offices, Restaurants         |