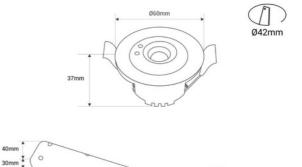

40mm

## Downlight / Emergency light 3W - 3h autonomy - Ø60mm

3W recessed downlight emergency light. Automatic lighting in case of power outage and autonomy of up to 3 hours. Its minimalist and modern design, with a small size of 6 cm in diameter, is ideal for spaces that value both aesthetics and functionality. Available in cool white tone (6000K).