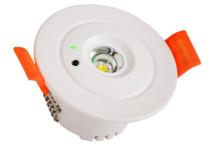

## Downlight / Emergency light 3W - 3h autonomy - Ø60mm

3W recessed downlight emergency light. Automatic lighting in case of power outage and autonomy of up to 3 hours. Its minimalist and modern design, with a small size of 6 cm in diameter, is ideal for spaces that value both aesthetics and functionality. Available in cool white tone (6000K).