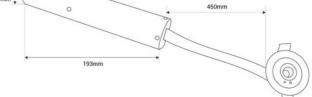

40mm

## Downlight / Emergency light 3W - 3h autonomy - Ø60mm

3W recessed downlight emergency light. Automatic lighting in case of power outage and autonomy of up to 3 hours. Its minimalist and modern design, with a small size of 6 cm in diameter, is ideal for spaces that value both aesthetics and functionality. Available in cool white tone (6000K).