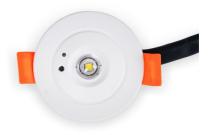

## Downlight / Emergency light 3W - 3h autonomy - Ø60mm

3W recessed downlight emergency light. Automatic lighting in case of power outage and autonomy of up to 3 hours. Its minimalist and modern design, with a small size of 6 cm in diameter, is ideal for spaces that value both aesthetics and functionality. Available in cool white tone (6000K).